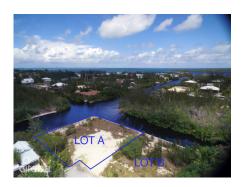

## Canal Front Corner Lot Filled - Sea Wall - North Sound Estates

Savannah / Lower Valley, Grand Cayman MLS# 415795

## CI\$350,000

**MATTHEW BROWN** 345-949-7677 matt@rainbow.ky

Presenting an exceptional opportunity: a prime canal-front property in the esteemed North Sound Estates, boasting an expansive parcel of land, ready for development, complemented by convenient ocean access. This oversized lot features level fill material and is accompanied by a substantial 210 feet of concrete sea wall, situated within a serene residential neighbourhood. Furthermore, this property offers seamless accessibility to the Countryside shopping center, schools, and various amenities. Additionally, an adjacent canal corner lot, possessing identical attributes is available, presenting a combined land area of approximately 0.4946 acres. Interested parties may reference MLS# 415796 for further details.

## **Key Details**

Width Depth **110 105** 

Acreage View

0.27 Canal Front