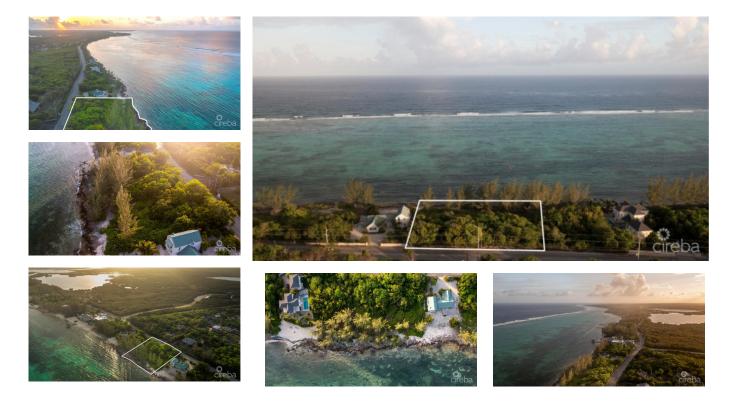

#### US\$1,800,000

JAMES BOVELL 345-945-4000 james.bovell@remax.ky Rare, large 0.97 acre parcel with over 200 feet of ocean frontage in lovely neighborhood of Pease Bay. Featuring a depth at over 190 feet, this double parcel is large enough for an estate home offering an expanded footprint, room for a tennis court, pool, privacy and warm Caribbean breezes. Also has the ability to become a development site with good density under the Beach/Resort Residential zoning garnering 20 units/60 bedrooms. Uniquely placed lot captures both radiant sunrises and stunning sunsets.

| Width                  | Depth                               |
|------------------------|-------------------------------------|
| <b>203</b>             | <b>227</b>                          |
| Acreage<br><b>0.97</b> | View<br>Beach Front, Water<br>Front |

### **Additional Feature**

| Zoning                    | Covenants | Approx. Water Frontag | Road Frontage |
|---------------------------|-----------|-----------------------|---------------|
| Beach                     | Νο        | 201                   | 203           |
| <b>Resort/Residential</b> |           |                       |               |