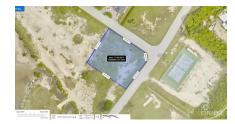

## **Shorecrest Circle House Lot - The Shores(with Boat Ramp Access)**

West Bay, Grand Cayman MLS# 414435

## CI\$499,990

JAMES BOVELL 345-945-4000 james.bovell@remax.ky

**ALAN O'CONNELL** alan.oconnell@remax.ky

The Shores is one of Cayman's premier gated residential communities, located minutes from Seven Mile Corridor . With endless opportunities to see the breathtaking sunrises and sunsets.

As a resident of this secure, luxurious community, you benefit from all its amenities including, the tennis and pickleball court, access to the Shores gated Barkers National Park (on the right of the tennis court), and use of community boat ramp/slipway. You also benefit from direct access to the island's main highway, giving you easy access to Camana Bay, George Town and beyond.

## **Key Details**

Width Depth **140 125** 

Acreage View

0.40 Garden View, Lake

**View**