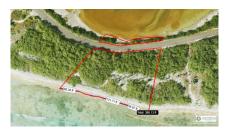

## US\$995,000

SCOTT ROE 345-945-8000 scott.roe@remax.ky

1.82 Acre Parcel On Choicest Section of Cayman Brac Water Front. Close in to Everything. Located in Area Referred to as "Hotel Row". 400 Feet of Sandy Beach Front Sets It Apart from Majority of Large Waterfront Parcels in the Brac that are Rocky Shoreline. Adjoining 2.5 Acre Parcel Also For Sale. Buy Both and Have 4.5 Acres with 820 Feet of Beach Frontage!

## **Key Details**

Width Depth **400 300** 

Acreage View

1.82 Beach Front