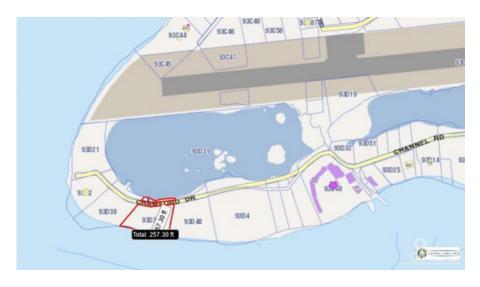

## US\$995,000

SCOTT ROE 345-945-8000 scott.roe@remax.ky

1.82 Acre Parcel On Choicest Section of Cayman Brac Water Front. Close in to Everything. Located in Area Referred to as "Hotel Row". 400 Feet of Sandy Beach Front Sets It Apart from Majority of Large Waterfront Parcels in the Brac that are Rocky Shoreline. Adjoining 2.5 Acre Parcel Also For Sale. Buy Both and Have 4.5 Acres with 820 Feet of Beach Frontage!

## **Key Details**

Width Depth **400 300** 

Acreage View

1.82 Beach Front