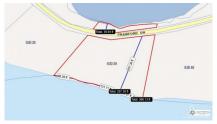

## US\$995,000

SCOTT ROE 345-945-8000 scott.roe@remax.ky

1.82 Acre Parcel On Choicest Section of Cayman Brac Water Front. Close in to Everything. Located in Area Referred to as "Hotel Row". 400 Feet of Sandy Beach Front Sets It Apart from Majority of Large Waterfront Parcels in the Brac that are Rocky Shoreline. Adjoining 2.5 Acre Parcel Also For Sale. Buy Both and Have 4.5 Acres with 820 Feet of Beach Frontage!

## **Key Details**

Width Depth **400 300** 

Acreage View

1.82 Beach Front