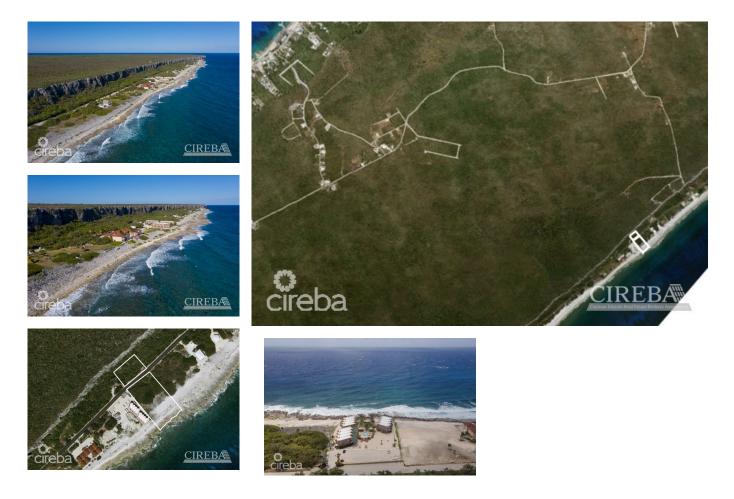

## **Oceanfront Large Land Parcel**

Cayman Brac East, Cayman Brac MLS# 415056

## US\$599,000

SHERNEAN WHORMS 345-623-1234 shernean.whorms@sothebysrealty.ky

Stunning oceanfront land located on the coast of Cayman Brac, and is ready for you to make it your own. Whether you're looking for a quiet getaway or a place to build your dream home, this parcel is perfect for you. This plot offers views unlike any other, with sunsets that will make your heart sing and waves that will wash away all the stresses of your day. Don't let this opportunity pass you by.

## **Key Details**

| Width       | Depth           |
|-------------|-----------------|
| <b>215</b>  | <b>178</b>      |
| Acreage     | View            |
| <b>2.22</b> | <b>Water Fr</b> |

Water Front

The information contained herein has been furnished by the owner and or their nominee and represented by them to be accurate. The listing company, agent and CIREBA MLS disclaims any liability or responsibility for any inaccuracies, errors or omissions in the represented information and all the information contained herein is subject to errors, omissions, price changes, prior sale or withdrawal, without notice and is at all times subject to verification by the purchaser.