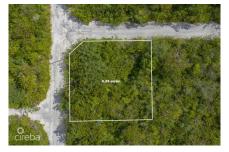

## **Cayman Brac Selworthy Grove Land Parcel**

Cayman Brac East, Cayman Brac MLS# 414432

## CI\$50,000

**KATE RYLEY** kate@propertycayman.com

This Cayman Brac Selworthy Grove land lot offers 86 feet of elevation. Located just off Boby Bird Drive, almost a quarter of an acre of land, perfectly suited for building a fantastic home or as an investment for long term appreciation.

## **Key Details**

Width Depth **100 107** 

Acreage View

0.25 Garden View