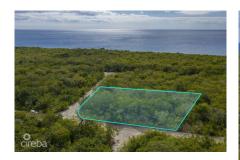

## **Cayman Brac Selworthy Grove Land Parcel**

Cayman Brac East, Cayman Brac MLS# 414432

## CI\$50,000

**KATE RYLEY** kate@propertycayman.com

This Cayman Brac Selworthy Grove land lot offers 86 feet of elevation. Located just off Boby Bird Drive, almost a quarter of an acre of land, perfectly suited for building a fantastic home or as an investment for long term appreciation.

## **Key Details**

Width Depth **100 107** 

Acreage View

0.25 Garden View