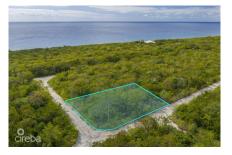

## **Cayman Brac Selworthy Grove Land Parcel**

Cayman Brac East, Cayman Brac MLS# 414432

## CI\$50,000

**KATE RYLEY** kate@propertycayman.com

This Cayman Brac Selworthy Grove land lot offers 86 feet of elevation. Located just off Boby Bird Drive, almost a quarter of an acre of land, perfectly suited for building a fantastic home or as an investment for long term appreciation.

## **Key Details**

Width Depth **100 107** 

Acreage View

0.25 Garden View