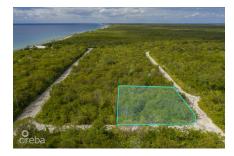

## CI\$50,000

**KATE RYLEY** kate@propertycayman.com

This Cayman Brac Selworthy Grove land lot offers 86 feet of elevation. Located just off Boby Bird Drive, almost a quarter of an acre of land, perfectly suited for building a fantastic home or as an investment for long term appreciation.