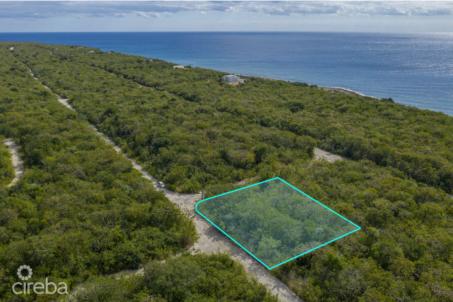

## **Cayman Brac Selworthy Grove Land Parcel**

Cayman Brac East, Cayman Brac MLS# 414432

## CI\$50,000

**KATE RYLEY** kate@propertycayman.com

This Cayman Brac Selworthy Grove land lot offers 86 feet of elevation. Located just off Boby Bird Drive, almost a quarter of an acre of land, perfectly suited for building a fantastic home or as an investment for long term appreciation.

## **Key Details**

Width Depth **100 107** 

Acreage View

0.25 Garden View