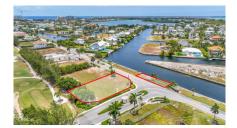

## **Prime Canal Front Land In Crystal Harbour**

Seven Mile Corridor, Grand Cayman MLS# 417620

US\$1,065,000

**MONA MIRZAIE**mona.mirzaie@theagencyre.com

Crystal Harbour Canal Front Lot - Unmatched Value! Presenting the most attractively priced canal-front parcel currently available in the sought-after Crystal Harbour community - one of Grand Cayman's most exclusive and secure neighborhoods. This prime piece of land offers direct canal access, ideal for boaters and water lovers seeking both luxury and convenience. Imagine waking up to serene waterfront views and spending your days steps away from the open sea. What sets this opportunity apart? \*Approved architectural renderings included – start building your dream home without delay. \*Price recently reduced - incredible value in a high-demand location. \*Situated among multi-milliondollar residences - your investment is in elite company. Whether you're ready to build your forever vacation escape or looking to capitalize on Cayman's booming luxury real estate market, this lot is a rare find that won't last long. Inquire today for the renderings and to schedule a private viewing. This is your chance to own in Crystal Harbour at an unbeatable price!

## **Key Details**

Width Depth **95 150** 

Acreage View

0.37 Canal View