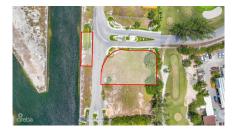

## **Prime Canal Front Land In Crystal Harbour**

Seven Mile Corridor, Grand Cayman MLS# 417620

US\$1,065,000

**MONA MIRZAIE**mona.mirzaie@theagencyre.com

Crystal Harbour Canal Front Lot - Unmatched Value! Presenting the most attractively priced canal-front parcel currently available in the sought-after Crystal Harbour community - one of Grand Cayman's most exclusive and secure neighborhoods. This prime piece of land offers direct canal access, ideal for boaters and water lovers seeking both luxury and convenience. Imagine waking up to serene waterfront views and spending your days steps away from the open sea. What sets this opportunity apart? \*Approved architectural renderings included – start building your dream home without delay. \*Price recently reduced - incredible value in a high-demand location. \*Situated among multi-milliondollar residences - your investment is in elite company. Whether you're ready to build your forever vacation escape or looking to capitalize on Cayman's booming luxury real estate market, this lot is a rare find that won't last long. Inquire today for the renderings and to schedule a private viewing. This is your chance to own in Crystal Harbour at an unbeatable price!

## **Key Details**

Width Depth **95 150** 

Acreage View

0.37 Canal View