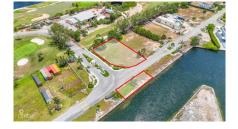

## **Prime Canal Front Land In Crystal Harbour**

Seven Mile Corridor, Grand Cayman MLS# 417620

US\$1,065,000

**MONA MIRZAIE**mona.mirzaie@theagencyre.com

Crystal Harbour Canal Front Lot - Unmatched Value! Presenting the most attractively priced canal-front parcel currently available in the sought-after Crystal Harbour community - one of Grand Cayman's most exclusive and secure neighborhoods. This prime piece of land offers direct canal access, ideal for boaters and water lovers seeking both luxury and convenience. Imagine waking up to serene waterfront views and spending your days steps away from the open sea. What sets this opportunity apart? \*Approved architectural renderings included – start building your dream home without delay. \*Price recently reduced - incredible value in a high-demand location. \*Situated among multi-milliondollar residences - your investment is in elite company. Whether you're ready to build your forever vacation escape or looking to capitalize on Cayman's booming luxury real estate market, this lot is a rare find that won't last long. Inquire today for the renderings and to schedule a private viewing. This is your chance to own in Crystal Harbour at an unbeatable price!

## **Key Details**

Width Depth **95 150** 

Acreage View

0.37 Canal View