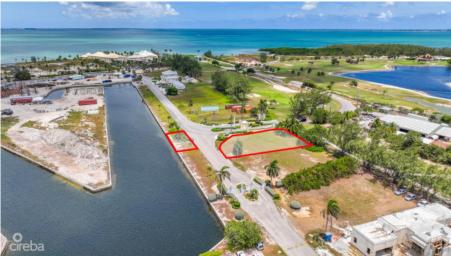

## **Prime Canal Front Land In Crystal Harbour**

Seven Mile Corridor, Grand Cayman MLS# 417620

US\$1,065,000

**MONA MIRZAIE**mona.mirzaie@theagencyre.com

Crystal Harbour Canal Front Lot - Unmatched Value! Presenting the most attractively priced canal-front parcel currently available in the sought-after Crystal Harbour community - one of Grand Cayman's most exclusive and secure neighborhoods. This prime piece of land offers direct canal access, ideal for boaters and water lovers seeking both luxury and convenience. Imagine waking up to serene waterfront views and spending your days steps away from the open sea. What sets this opportunity apart? \*Approved architectural renderings included – start building your dream home without delay. \*Price recently reduced - incredible value in a high-demand location. \*Situated among multi-milliondollar residences - your investment is in elite company. Whether you're ready to build your forever vacation escape or looking to capitalize on Cayman's booming luxury real estate market, this lot is a rare find that won't last long. Inquire today for the renderings and to schedule a private viewing. This is your chance to own in Crystal Harbour at an unbeatable price!

## **Key Details**

Width Depth **95 150** 

Acreage View

0.37 Canal View