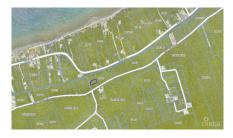

## CI\$39,000

AMBER YATES
345-623-2100
amber@c21cayman.com

This land sits on the North side Bluff some 35 ft above sea level. Stake Bay area. This piece of land is close to amenities and civilization with electricity in place along the road, There is a registered 30ft vehicular right of way over 99A363 in favor of this parcel. Image source: www.caymanlandinfo.ky