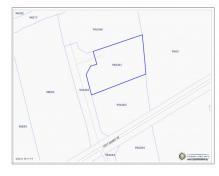

## CI\$39,000

AMBER YATES
345-623-2100
amber@c21cayman.com

This land sits on the North side Bluff some 35 ft above sea level. Stake Bay area. This piece of land is close to amenities and civilization with electricity in place along the road, There is a registered 30ft vehicular right of way over 99A363 in favor of this parcel. Image source: www.caymanlandinfo.ky

## **Key Details**

Width Depth **140** 87

Acreage View

0.26 Garden View