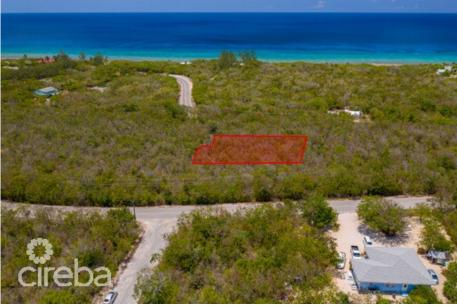

## CI\$39,000

AMBER YATES
345-623-2100
amber@c21cayman.com

This land sits on the North side Bluff some 35 ft above sea level. Stake Bay area. This piece of land is close to amenities and civilization with electricity in place along the road, There is a registered 30ft vehicular right of way over 99A363 in favor of this parcel. Image source: www.caymanlandinfo.ky