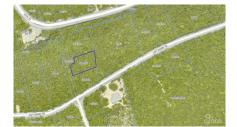

## CI\$39,000

AMBER YATES
345-623-2100
amber@c21cayman.com

This land sits on the North side Bluff some 35 ft above sea level. Stake Bay area. This piece of land is close to amenities and civilization with electricity in place along the road, There is a registered 30ft vehicular right of way over 99A363 in favor of this parcel. Image source: www.caymanlandinfo.ky