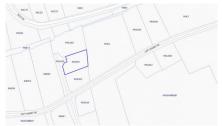

## CI\$39,000

AMBER YATES
345-623-2100
amber@c21cayman.com

This land sits on the North side Bluff some 35 ft above sea level. Stake Bay area. This piece of land is close to amenities and civilization with electricity in place along the road, There is a registered 30ft vehicular right of way over 99A363 in favor of this parcel. Image source: www.caymanlandinfo.ky