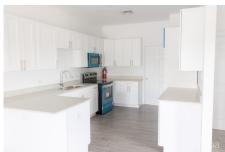

## The Landing - Spotts - 2 Bed Room Plus Den - Ground Floor Condo

Prospect/Spotts, Grand Cayman MLS# 417647

CI\$435,000

Limited pre-construction pricing now offered for a spacious ground floor condominium located in a quiet residential neighbourhood of Spotts Newlands. This unit features a luxurious master bedroom complete with a generous walk-in closet, en suite bathroom, and an elegantly tiled and expansive shower. The open-concept kitchen, with high ceilings, seamlessly flows into the living space, offering versatility with a den that can be utilized as a third bedroom, an office, or an additional living area. Contemporary finishes include quartz countertops, sleek cabinetry, and sophisticated matte wood tiling. Enjoy the convenience of quick access to town, Country Side Shopping Center, schools, and the nearby Spotts beach.