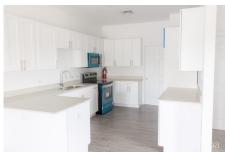

## The Landing - Spotts - 2 Bed Room Plus Den - Ground Floor Condo

Prospect/Spotts, Grand Cayman MLS# 417649

CI\$435,000

Limited pre-construction pricing now offered for a spacious ground floor condominium located in a quiet residential neighbourhood of Spotts Newlands. This unit features a luxurious master bedroom complete with a generous walk-in closet, en suite bathroom, and an elegantly tiled and expansive shower. The open-concept kitchen, with high ceilings, seamlessly flows into the living space, offering versatility with a den that can be utilized as a third bedroom, an office, or an additional living area. Contemporary finishes include quartz countertops, sleek cabinetry, and sophisticated matte wood tiling. Enjoy the convenience of quick access to town, Country Side Shopping Center, schools, and the nearby Spotts beach.