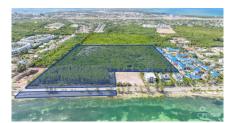

## Landmark South Sound Beachfront Acreage (21.5 Acres)

South Sound, Grand Cayman MLS# 417666

## US\$30,000,000

MARK GAUS 345-946-9961 mark.gaus@remax.ky

JAMES BOVELL 345-945-4000 james.bovell@remax.ky

Introducing one of the last available extra large development sites in South Sound, Grand Cayman. Over twenty acres of pristine land including nearly 600 feet of beach and road frontage - the opportunities are truly unlimited. With Low Density Residential zoning this property allows over 320 units with over 510 bedrooms to be built delivering incredible housing possibilities. With so much happening in the area such as the campus for Cayman Enterprise City, continued expansion of Grand Harbour as well as new roads, schools and supermarkets coming to the area this property could not come at a better time.

## **Key Details**

Width Depth **1,030 1,350** 

Acreage View

21.51 Beach Front, Beach

**View**