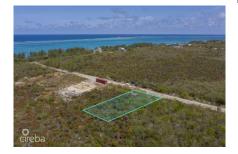

## 0.26 Acre Lot On Austin Conolly Drive

North East Coast / Colliers, Grand Cayman MLS# 417673

## CI\$149,000

0.26 Acre lot on Austin Conolly Drive Nestled in the serene enclave of Colliers, East End, along the picturesque Austin Conolly Drive, lies a breathtaking house lot awaiting its fortunate owner. With its elevated terrain and commanding position, this parcel of high land offers a commanding view of the surrounding landscape. Moreover, this lot comes with approved house plans, a valuable asset that will save the purchaser both time and money. With the plans already in place, you can bypass the lengthy process of design approval and construction planning, allowing you to start building your dream home without delay. In this idyllic setting, where the possibilities are as boundless as the sea, your dream home awaits.

## **Key Details**

Width Depth **81 148** 

Acreage View

0.27 Garden View