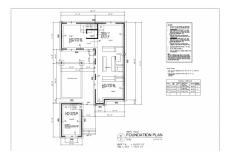

## CI\$149,000

0.26 Acre lot on Austin Conolly Drive Nestled in the serene enclave of Colliers, East End, along the picturesque Austin Conolly Drive, lies a breathtaking house lot awaiting its fortunate owner. With its elevated terrain and commanding position, this parcel of high land offers a commanding view of the surrounding landscape. Moreover, this lot comes with approved house plans, a valuable asset that will save the purchaser both time and money. With the plans already in place, you can bypass the lengthy process of design approval and construction planning, allowing you to start building your dream home without delay. In this idyllic setting, where the possibilities are as boundless as the sea, your dream home awaits.