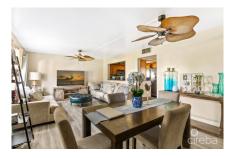

## CI\$735,000

**SLOANE RHULEN** sloane@rhulens.com

This 2 bed / 2 bath condo measures 1,007 square feet and is located right in the heart of the Seven Mile Beach corridor. The unit includes an ensuite bedroom in the primary, a full kitchen and dining area with ample living space. The complex amenities include a pool, gym, residents clubhouse, rentable boat dock, tennis court and large green areas. This pet friendly community is walking distance to public beaches, dining, groceries and entertainment. The property offers excellent value - especially given the fact that Government has recently ratified the sale of the land to the strata thus turning the property from leasehold to freehold!

# **Key Details**

Bed Bath 2

View

**Garden View** 

Year Built Sq.Ft. Pets Allowed:

1979 1,007 Yes