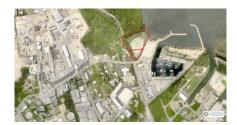

# **Gt North Sound Development Land**

George Town, Grand Cayman MLS# 412978

## US\$4,895,000

The most prime development land parcels available! High traffic location with all the attributes needed for a successful mixed-use commercial/residential development with marine commercial zoning: right on the North Sound with direct Sea access and spectacular views; fronts the new Seven Mile Beach to Airport access road for easy commutes; only 5 minutes from Camana Bay/Seven Mile Beach; just a few minutes to the Airport or into George Town; adjacent to Barcadere Marina and George Town Yacht Club with restaurant/bar, pool, Scott's Marine, boat fueling, and docking.

This area is quickly developing a substantial critical mass with the expansion of the Barcadere Marina and other nearby infrastructure. The Catalina Bay residences development has started construction and soon 54 two and three bedroom Seafront residences will be built in the Barcadere Marina.

The new Airport access road will be heavily travelled with the route directly across the bottom edge of these land parcels, providing tremendous exposure and visibility. Perfect development site or an investment to land bank for capital appreciation, while this whole area quickly develops, expands, and gets built out. Selling price is based on estimated square footage. Once exact measurement is available for the road corridor, price can be adjusted for slightly more or less land.