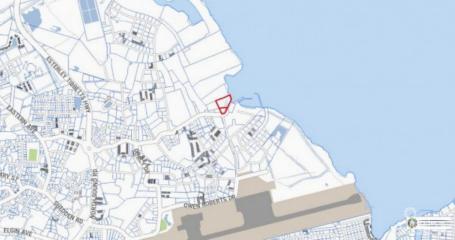

# **Gt North Sound Development Land**

George Town, Grand Cayman MLS# 412978

## US\$4,895,000

The most prime development land parcels available! High traffic location with all the attributes needed for a successful mixed-use commercial/residential development with marine commercial zoning: right on the North Sound with direct Sea access and spectacular views; fronts the new Seven Mile Beach to Airport access road for easy commutes; only 5 minutes from Camana Bay/Seven Mile Beach; just a few minutes to the Airport or into George Town; adjacent to Barcadere Marina and George Town Yacht Club with restaurant/bar, pool, Scott's Marine, boat fueling, and docking.

The new Airport access road will be heavily travelled with the route directly across the bottom edge of these land parcels, providing tremendous exposure and visibility. Perfect development site or an investment to land bank for capital appreciation, while this whole area quickly develops, expands, and gets built out. Selling price is based on estimated square footage. Once exact measurement is available for the road corridor, price can be adjusted for slightly more or less land.