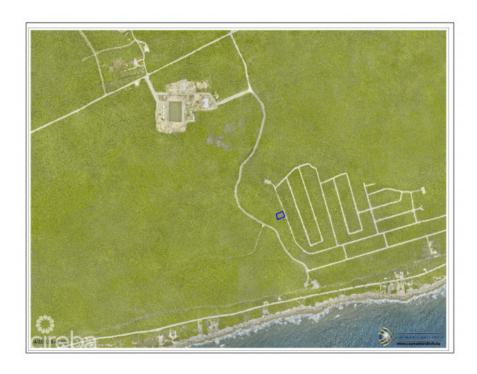

## CI\$50,000

**JENNIFER POWELL** jennifer@propertycayman.com

This Cayman Brac bluff land sits 82 feet above sea level in Selworthy Grove, a peaceful subdivision featuring a shared tennis court. A unique offering. And as less land becomes available in Cayman Brac, it's a great time to buy while prices remain steady and concessions on Stamp Duty (0%) still apply. Reach out for more information on this Selworthy Grove land.

## **Key Details**

Width Depth **96 123** 

Acreage View **0.28** Inland