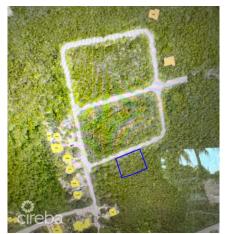

# HILARY MCKENZIE-CAHILL hilary@williams2realestate.com

Residential Lot East End House lot in East End with Approved House Plans A wonderful opportunity to purchase a residential lot in East End WITH APPROVED HOUSE PLANS! Great Opportunity If you have been searching for a residential house lot to build your dream home, then look no further. This gorgeous piece of land is 0.2599 of an acre in a lovely up-and-coming residential community in East End. Flat, cleared and partially filled This land is on Quantum Drive in East End and the current owner has invested a lot of money into clearing the land and partially filling it. Quantum Drive is a community that is protected with Covenants. The lot is 113 ft wide along the road and is 94 ft deep. Build Your Dream Home The great news about this lot is that the current owner had an architect design a beautiful 3bedroom, 3 bathroom, one story home of 1,680 sq. ft. The owner paid the Planning fees and got Planning approval and this lot comes along with the set of approved plans. We have renderings of the home upon request. East End Village The district of East End is a charming peaceful area, and this lot is about 2 minutes' drive from the public beach. East End is a friendly community, and you will find a couple of local restaurants and bars, a gas station, a couple of shops and a convenience store. A few minutes' drive further east you will come across the Wyndham Resort and Morritt's, where there are dive shops, restaurants, a Fosters Food Fare, a liquor store, watersports, and a spa. Opportunity Knocks Whether you are looking for land for your forever home, or your retirement home, or just an investment, this land and approved house plans offers a great opportunity. Call today to get more information on this great piece of land.

## **Key Details**

Width Depth **113 95** 

Acreage View

0.26 Garden View