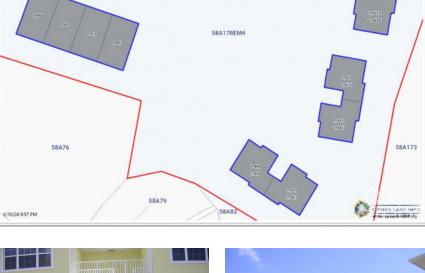

#### **North Side Condos**

Midland East, Grand Cayman MLS# 417781

#### CI\$162,000

**TONY CATALANOTTO** 345-923-1111 tony@heritageandhinton.com

Small, friendly complex in popular Frank Sound. Beautiful country setting in up and coming area and close to Health City, new school and resort areas of North Side. Currently rented long-term so good as an income producing property but could be great for the first time home buyer. Well priced but needs a little TLC.