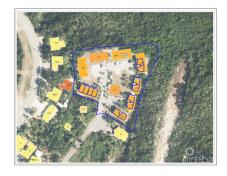

256 Crighton Building, Crewe Rd, PO BOX 1977, Grand Cayman, KY1-1104, Cayman Islands

Phone: +1 (345) 949-7099 Fax: +1 (345) 949-6819 Email: info@cireba.com

#### **North Side Condos**

Midland East, Grand Cayman MLS# 417781

#### CI\$162,000

















**TONY CATALANOTTO** 345-923-1111 tony@heritageandhinton.com

Small, friendly complex in popular Frank Sound. Beautiful country setting in up and coming area and close to Health City, new school and resort areas of North Side. Currently rented long-term so good as an income producing property but could be great for the first time home buyer. Well priced but needs a little TLC.

### **Essential Information**

| Type        | Status  | MLS#   | Listing Type |
|-------------|---------|--------|--------------|
| Residential | Pen/Con | 417781 | Condominiums |

# **Key Details**

Bed Bath **1** 

View

**Garden View** 

Year Built Sq.Ft. **2007 720** 

## **Additional Feature**

Den Furnished **No Partially**