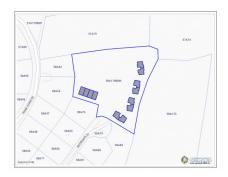

256 Crighton Building, Crewe Rd, PO BOX 1977, Grand Cayman, KY1-1104, Cayman Islands

Phone: +1 (345) 949-7099 Fax: +1 (345) 949-6819 Email: info@cireba.com

#### **North Side Condos**

Midland East, Grand Cayman MLS# 417781

#### CI\$162,000

















**TONY CATALANOTTO** 345-923-1111 tony@heritageandhinton.com

Small, friendly complex in popular Frank Sound. Beautiful country setting in up and coming area and close to Health City, new school and resort areas of North Side. Currently rented long-term so good as an income producing property but could be great for the first time home buyer. Well priced but needs a little TLC.

### **Essential Information**

| Type        | Status  | MLS#   | Listing Type |
|-------------|---------|--------|--------------|
| Residential | Pen/Con | 417781 | Condominiums |

# **Key Details**

Bed Bath **1** 

View

**Garden View** 

Year Built Sq.Ft. **2007 720** 

## **Additional Feature**

Den Furnished **No Partially**