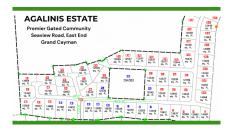

## **Agalinis Estates - Gated Community On Seaview Road - Duplex Lot 8**

Midland East, Grand Cayman MLS# 417785

CI\$175,560

JULIET OSBOURNE juliet@julietosbourne.com

Welcome to Agalinis Estates, a premier gated community on Seaview Road, East End, featuring prime residential lots for sale. Just half a mile up from the Frank Sound Junction, lots will be cleared, filled, and equipped with underground utilities, making them ready for construction. These lots are ideal for single-family homes or duplexes providing more flexibility in home design. This phased development will feature 164 lots spreading over 101 acres, with 23 acres dedicated to preserving the Agalinis Kingsii, home to the rare endemic plant of the same name. Residents will have convenient access to nearby beaches, Clifton Hunter High School, and just 2 miles from Health City. This development offers a peaceful retreat from the hustle and bustle of Cayman, providing a breath of fresh air where you can truly feel at home. With introductory affordable pricing, this is an excellent investment opportunity and a perfect way to enter the property market. The community will be safeguarded for years to come, with robust covenants, ensuring the security and appreciation of your property value. Get in touch for more details.

## **Essential Information**

Type Status MLS# Listing Type
Land Pen/Con 417785 Low Density
Residential

## **Key Details**

Width Depth **1** 

Acreage View

0.29 Garden View, Inland