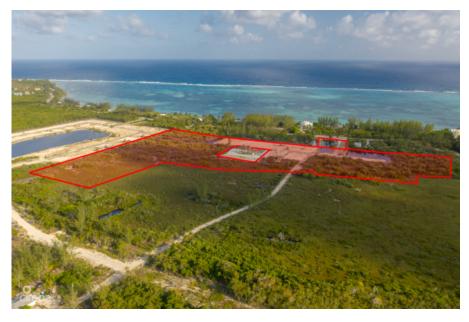

## **Agalinis Estates - Gated Community On Seaview Road - Duplex Lot 8**

Midland East, Grand Cayman MLS# 417785

CI\$175,560

JULIET OSBOURNE juliet@julietosbourne.com

Welcome to Agalinis Estates, a premier gated community on Seaview Road, East End, featuring prime residential lots for sale. Just half a mile up from the Frank Sound Junction, lots will be cleared, filled, and equipped with underground utilities, making them ready for construction. These lots are ideal for single-family homes or duplexes providing more flexibility in home design. This phased development will feature 164 lots spreading over 101 acres, with 23 acres dedicated to preserving the Agalinis Kingsii, home to the rare endemic plant of the same name. Residents will have convenient access to nearby beaches, Clifton Hunter High School, and just 2 miles from Health City. This development offers a peaceful retreat from the hustle and bustle of Cayman, providing a breath of fresh air where you can truly feel at home. With introductory affordable pricing, this is an excellent investment opportunity and a perfect way to enter the property market. The community will be safeguarded for years to come, with robust covenants, ensuring the security and appreciation of your property value. Get in touch for more details.