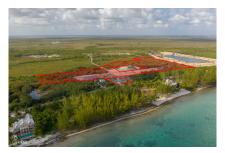

## **Agalinis Estates - Gated Community On Seaview Road - Duplex Lot 8**

Midland East, Grand Cayman MLS# 417785

CI\$175,560

JULIET OSBOURNE juliet@julietosbourne.com

Welcome to Agalinis Estates, a premier gated community on Seaview Road, East End, featuring prime residential lots for sale. Just half a mile up from the Frank Sound Junction, lots will be cleared, filled, and equipped with underground utilities, making them ready for construction. These lots are ideal for single-family homes or duplexes providing more flexibility in home design. This phased development will feature 164 lots spreading over 101 acres, with 23 acres dedicated to preserving the Agalinis Kingsii, home to the rare endemic plant of the same name. Residents will have convenient access to nearby beaches, Clifton Hunter High School, and just 2 miles from Health City. This development offers a peaceful retreat from the hustle and bustle of Cayman, providing a breath of fresh air where you can truly feel at home. With introductory affordable pricing, this is an excellent investment opportunity and a perfect way to enter the property market. The community will be safeguarded for years to come, with robust covenants, ensuring the security and appreciation of your property value. Get in touch for more details.