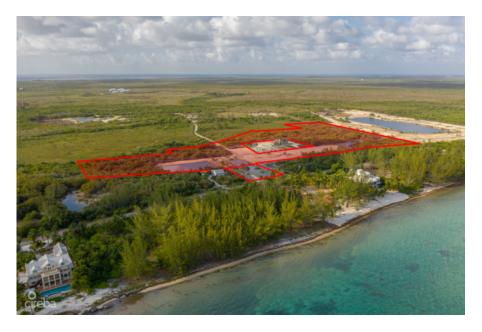

## CI\$175,700

JULIET OSBOURNE juliet@julietosbourne.com

Welcome to Agalinis Estates, a premier gated community on Seaview Road, East End, featuring prime residential lots for sale. Just half a mile up from the Frank Sound Junction, lots will be cleared, filled, and equipped with underground utilities, making them ready for construction. These lots are ideal for single-family homes or duplexes providing more flexibility in home design. This phased development will feature 164 lots spreading over 101 acres, with 23 acres dedicated to preserving the Agalinis Kingsii, home to the rare endemic plant of the same name. Residents will have convenient access to nearby beaches, Clifton Hunter High School, and just 2 miles from Health City. This development offers a peaceful retreat from the hustle and bustle of Cayman, providing a breath of fresh air where you can truly feel at home. With introductory affordable pricing, this is an excellent investment opportunity and a perfect way to enter the property market. The community will be safeguarded for years to come, with robust covenants, ensuring the security and appreciation of your property value. Get in touch for more details.