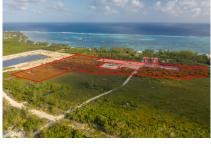

## CI\$175,700

JULIET OSBOURNE juliet@julietosbourne.com

Welcome to Agalinis Estates, a premier gated community on Seaview Road, East End, featuring prime residential lots for sale. Just half a mile up from the Frank Sound Junction, lots will be cleared, filled, and equipped with underground utilities, making them ready for construction. These lots are ideal for single-family homes or duplexes providing more flexibility in home design. This phased development will feature 164 lots spreading over 101 acres, with 23 acres dedicated to preserving the Agalinis Kingsii, home to the rare endemic plant of the same name. Residents will have convenient access to nearby beaches, Clifton Hunter High School, and just 2 miles from Health City. This development offers a peaceful retreat from the hustle and bustle of Cayman, providing a breath of fresh air where you can truly feel at home. With introductory affordable pricing, this is an excellent investment opportunity and a perfect way to enter the property market. The community will be safeguarded for years to come, with robust covenants, ensuring the security and appreciation of your property value. Get in touch for more details.