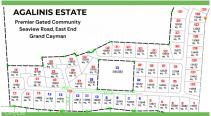

## Agalinis Estates - Gated Community On Seaview Road - Duplex Lot 7

Midland East, Grand Cayman MLS# 417786

## CI\$175,700

JULIET OSBOURNE juliet@julietosbourne.com

Welcome to Agalinis Estates, a premier gated community on Seaview Road, East End, featuring prime residential lots for sale. Just half a mile up from the Frank Sound Junction, lots will be cleared, filled, and equipped with underground utilities, making them ready for construction. These lots are ideal for single-family homes or duplexes providing more flexibility in home design. This phased development will feature 164 lots spreading over 101 acres, with 23 acres dedicated to preserving the Agalinis Kingsii, home to the rare endemic plant of the same name. Residents will have convenient access to nearby beaches, Clifton Hunter High School, and just 2 miles from Health City. This development offers a peaceful retreat from the hustle and bustle of Cayman, providing a breath of fresh air where you can truly feel at home. With introductory affordable pricing, this is an excellent investment opportunity and a perfect way to enter the property market. The community will be safeguarded for years to come, with robust covenants, ensuring the security and appreciation of your property value. Get in touch for more details.