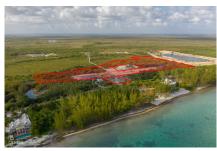

## JULIET OSBOURNE juliet@julietosbourne.com

Welcome to Agalinis Estates, a premier gated community on Seaview Road, East End, featuring prime residential lots for sale. Just half a mile up from the Frank Sound Junction, lots will be cleared, filled, and equipped with underground utilities, making them ready for construction. These lots are ideal for single-family homes or duplexes providing more flexibility in home design. This phased development will feature 164 lots spreading over 101 acres, with 23 acres dedicated to preserving the Agalinis Kingsii, home to the rare endemic plant of the same name. Residents will have convenient access to nearby beaches, Clifton Hunter High School, and just 2 miles from Health City. This development offers a peaceful retreat from the hustle and bustle of Cayman, providing a breath of fresh air where you can truly feel at home. With introductory affordable pricing, this is an excellent investment opportunity and a perfect way to enter the property market. The community will be safeguarded for years to come, with robust covenants, ensuring the security and appreciation of your property value. Get in touch for more details.