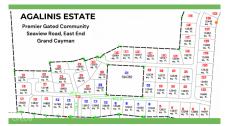

# Agalinis Estates - Gated Community On Seaview Road - Duplex Lot 6

Midland East, Grand Cayman MLS# 417787

## JULIET OSBOURNE juliet@julietosbourne.com

Welcome to Agalinis Estates, a premier gated community on Seaview Road, East End, featuring prime residential lots for sale. Just half a mile up from the Frank Sound Junction, lots will be cleared, filled, and equipped with underground utilities, making them ready for construction. These lots are ideal for single-family homes or duplexes providing more flexibility in home design. This phased development will feature 164 lots spreading over 101 acres, with 23 acres dedicated to preserving the Agalinis Kingsii, home to the rare endemic plant of the same name. Residents will have convenient access to nearby beaches, Clifton Hunter High School, and just 2 miles from Health City. This development offers a peaceful retreat from the hustle and bustle of Cayman, providing a breath of fresh air where you can truly feel at home. With introductory affordable pricing, this is an excellent investment opportunity and a perfect way to enter the property market. The community will be safeguarded for years to come, with robust covenants, ensuring the security and appreciation of your property value. Get in touch for more details.