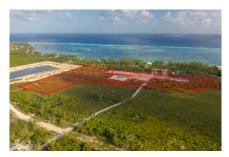

## JULIET OSBOURNE juliet@julietosbourne.com

Welcome to Agalinis Estates, a premier gated community on Seaview Road, East End, featuring prime residential lots for sale. Just half a mile up from the Frank Sound Junction, lots will be cleared, filled, and equipped with underground utilities, making them ready for construction. These lots are ideal for single-family homes or duplexes providing more flexibility in home design. This phased development will feature 164 lots spreading over 101 acres, with 23 acres dedicated to preserving the Agalinis Kingsii, home to the rare endemic plant of the same name. Residents will have convenient access to nearby beaches, Clifton Hunter High School, and just 2 miles from Health City. This development offers a peaceful retreat from the hustle and bustle of Cayman, providing a breath of fresh air where you can truly feel at home. With introductory affordable pricing, this is an excellent investment opportunity and a perfect way to enter the property market. The community will be safeguarded for years to come, with robust covenants, ensuring the security and appreciation of your property value. Get in touch for more details.