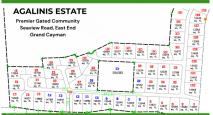

## Agalinis Estates - Gated Community On Seaview Road - Duplex Lot 10

Midland East, Grand Cayman MLS# 417788

## CI\$176,820

JULIET OSBOURNE juliet@julietosbourne.com

Welcome to Agalinis Estates, a premier gated community on Seaview Road, East End, featuring prime residential lots for sale. Just half a mile up from the Frank Sound Junction, lots will be cleared, filled, and equipped with underground utilities, making them ready for construction. These lots are ideal for single-family homes or duplexes providing more flexibility in home design. This phased development will feature 164 lots spreading over 101 acres, with 23 acres dedicated to preserving the Agalinis Kingsii, home to the rare endemic plant of the same name. Residents will have convenient access to nearby beaches, Clifton Hunter High School, and just 2 miles from Health City. This development offers a peaceful retreat from the hustle and bustle of Cayman, providing a breath of fresh air where you can truly feel at home. With introductory affordable pricing, this is an excellent investment opportunity and a perfect way to enter the property market. The community will be safeguarded for years to come, with robust covenants, ensuring the security and appreciation of your property value. Get in touch for more details.