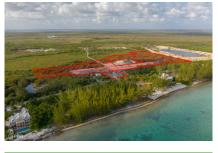

## Agalinis Estates - Gated Community On Seaview Road - Duplex Lot 10

Midland East, Grand Cayman MLS# 417788

## CI\$176,820

JULIET OSBOURNE juliet@julietosbourne.com

Welcome to Agalinis Estates, a premier gated community on Seaview Road, East End, featuring prime residential lots for sale. Just half a mile up from the Frank Sound Junction, lots will be cleared, filled, and equipped with underground utilities, making them ready for construction. These lots are ideal for single-family homes or duplexes providing more flexibility in home design. This phased development will feature 164 lots spreading over 101 acres, with 23 acres dedicated to preserving the Agalinis Kingsii, home to the rare endemic plant of the same name. Residents will have convenient access to nearby beaches, Clifton Hunter High School, and just 2 miles from Health City. This development offers a peaceful retreat from the hustle and bustle of Cayman, providing a breath of fresh air where you can truly feel at home. With introductory affordable pricing, this is an excellent investment opportunity and a perfect way to enter the property market. The community will be safeguarded for years to come, with robust covenants, ensuring the security and appreciation of your property value. Get in touch for more details.