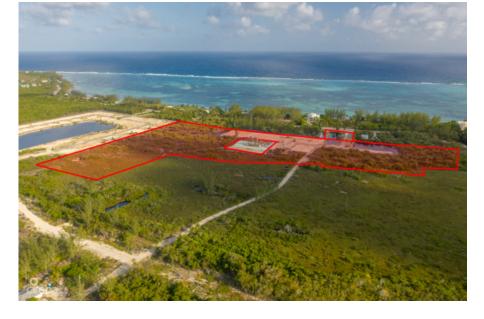

## CI\$176,820

JULIET OSBOURNE juliet@julietosbourne.com

Welcome to Agalinis Estates, a premier gated community on Seaview Road, East End, featuring prime residential lots for sale. Just half a mile up from the Frank Sound Junction, lots will be cleared, filled, and equipped with underground utilities, making them ready for construction. These lots are ideal for single-family homes or duplexes providing more flexibility in home design. This phased development will feature 164 lots spreading over 101 acres, with 23 acres dedicated to preserving the Agalinis Kingsii, home to the rare endemic plant of the same name. Residents will have convenient access to nearby beaches, Clifton Hunter High School, and just 2 miles from Health City. This development offers a peaceful retreat from the hustle and bustle of Cayman, providing a breath of fresh air where you can truly feel at home. With introductory affordable pricing, this is an excellent investment opportunity and a perfect way to enter the property market. The community will be safeguarded for years to come, with robust covenants, ensuring the security and appreciation of your property value. Get in touch for more details.