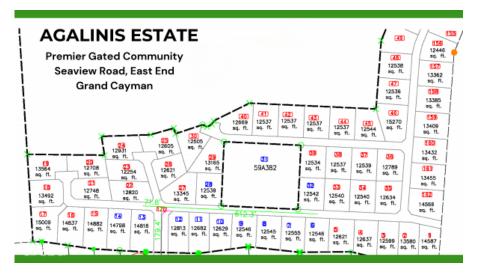

## Agalinis Estates - Gated Community On Seaview Road - Duplex Lot 9

Midland East, Grand Cayman MLS# 417789

## CI\$175,560

JULIET OSBOURNE juliet@julietosbourne.com

Welcome to Agalinis Estates, a premier gated community on Seaview Road, East End, featuring prime residential lots for sale. Just half a mile up from the Frank Sound Junction, lots will be cleared, filled, and equipped with underground utilities, making them ready for construction. These lots are ideal for single-family homes or duplexes providing more flexibility in home design. This phased development will feature 164 lots spreading over 101 acres, with 23 acres dedicated to preserving the Agalinis Kingsii, home to the rare endemic plant of the same name. Residents will have convenient access to nearby beaches, Clifton Hunter High School, and just 2 miles from Health City. This development offers a peaceful retreat from the hustle and bustle of Cayman, providing a breath of fresh air where you can truly feel at home. With introductory affordable pricing, this is an excellent investment opportunity and a perfect way to enter the property market. The community will be safeguarded for years to come, with robust covenants, ensuring the security and appreciation of your property value. Get in touch for more details.

## **Key Details**

| Width    | Depth                      |
|----------|----------------------------|
| <b>1</b> | <b>1</b>                   |
| Acreage  | View                       |
| 0.29     | <b>Garden View, Inland</b> |