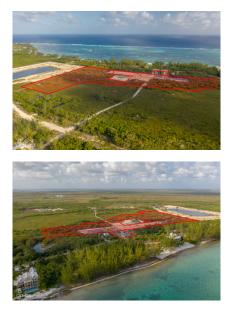

## Agalinis Estates - Gated Community On Seaview Road - Duplex Lot 9

Midland East, Grand Cayman MLS# 417789

## CI\$175,560

JULIET OSBOURNE juliet@julietosbourne.com

Welcome to Agalinis Estates, a premier gated community on Seaview Road, East End, featuring prime residential lots for sale. Just half a mile up from the Frank Sound Junction, lots will be cleared, filled, and equipped with underground utilities, making them ready for construction. These lots are ideal for single-family homes or duplexes providing more flexibility in home design. This phased development will feature 164 lots spreading over 101 acres, with 23 acres dedicated to preserving the Agalinis Kingsii, home to the rare endemic plant of the same name. Residents will have convenient access to nearby beaches, Clifton Hunter High School, and just 2 miles from Health City. This development offers a peaceful retreat from the hustle and bustle of Cayman, providing a breath of fresh air where you can truly feel at home. With introductory affordable pricing, this is an excellent investment opportunity and a perfect way to enter the property market. The community will be safeguarded for years to come, with robust covenants, ensuring the security and appreciation of your property value. Get in touch for more details.