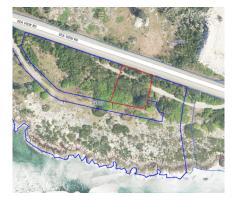

## CI\$400,000

ALEX WOOD 345-949-2100 alex@c21cayman.com

Lot 5 at Half Moon Bay is a 0.31 acre parcel in this beautiful subdivision overlooking the stunning waters and pristine coastline of High Rock. Zoned Beach Resort/ Residential, this zoning affords many options to the discerning investor looking to capitalise on the area's potential for development. Image sourced from Lands and Survey website at caymanlandinfo.ky.

# **Key Details**

Width Depth **116 129** 

Acreage View

0.31 Water Front, Ocean

**Front** 

## **Additional Feature**

Zoning Covenants Road Frontage Soil **Beach** Yes 105 Rock

**Resort/Residential**