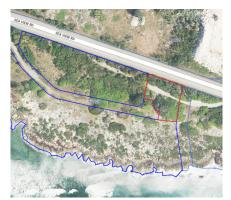

## CI\$400,000

ALEX WOOD 345-949-2100 alex@c21cayman.com

Lot 6 at Half Moon Bay is a 0.31 acre parcel in this beautiful subdivision overlooking the stunning waters and pristine coastline of High Rock. Zoned Beach Resort/ Residential, this zoning affords many options to the discerning investor looking to capitalise on the area's potential for development. Image sourced from Lands and Survey website at caymanlandinfo.ky.

# **Key Details**

Width Depth **121 132** 

Acreage View

0.31 Ocean View, Ocean

**Front** 

## **Additional Feature**

Zoning Covenants Road Frontage Soil **Beach** Yes 121 Rock

**Resort/Residential**