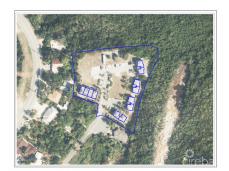

#### **North Side Condos**

Midland East, Grand Cayman MLS# 417805

### CI\$310,500

**TONY CATALANOTTO** 345-923-1111 tony@heritageandhinton.com

Small, friendly complex in popular Frank Sound. Beautiful country setting in up and coming area and close to Health City, new school and resort areas of North Side. Currently rented long-term so good as an income producing property but could be great for the first time home buyer. Well priced but needs a little TLC.