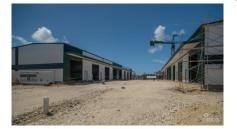

# CI\$495,000

Rare opportunity to purchase a new warehouse unit located in the heart of Industrial Park on Dorcy Drive proximate to the airport. Fairmile Warehouses will feature a total of 32 units across four buildings. The warehouses are currently under construction with a completion date of July 2024. Units have 12' wide x 14' metal roll up door and two 3' x 7' pedestrian doors at front and rear of building. Structure Steel Building designed to withstand 150 mph basic wind speed, with 26 gauge exterior wall panels. Roof panels are 26 gauge galvalume on steel purlins. Concrete foundations to +8'-0" above MLS, with sealed concrete finish. Agent owned