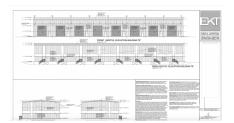

# CI\$495,000

Rare opportunity to purchase a new warehouse unit located in the heart of Industrial Park on Dorcy Drive proximate to the airport. Fairmile Warehouses will feature a total of 32 units across four buildings. The warehouses are currently under construction with a completion date of July 2024. Units have 12' wide x 14' metal roll up door and two 3' x 7' pedestrian doors at front and rear of building. Structure Steel Building designed to withstand 150 mph basic wind speed, with 26 gauge exterior wall panels. Roof panels are 26 gauge galvalume on steel purlins. Concrete foundations to +8'-0" above MLS, with sealed concrete finish. Agent owned