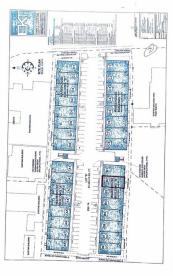

# CI\$495,000

Rare opportunity to purchase a new warehouse unit located in the heart of Industrial Park on Dorcy Drive proximate to the airport. Fairmile Warehouses will feature a total of 32 units across four buildings. The warehouses are currently under construction with a completion date of July 2024. Units have 12' wide x 14' metal roll up door and two 3' x 7' pedestrian doors at front and rear of building. Structure Steel Building designed to withstand 150 mph basic wind speed, with 26 gauge exterior wall panels. Roof panels are 26 gauge galvalume on steel purlins. Concrete foundations to +8'-0" above MLS, with sealed concrete finish. Agent owned