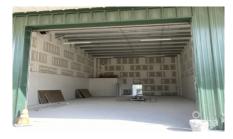

# CI\$495,000

Rare opportunity to purchase a new warehouse unit located in the heart of Industrial Park on Dorcy Drive proximate to the airport. Fairmile Warehouses will feature a total of 32 units across four buildings. The warehouses are currently under construction with a completion date of July 2024. Units have 12' wide x 14' metal roll up door and two 3' x 7' pedestrian doors at front and rear of building. Structure Steel Building designed to withstand 150 mph basic wind speed, with 26 gauge exterior wall panels. Roof panels are 26 gauge galvalume on steel purlins. Concrete foundations to +8'-0" above MLS, with sealed concrete finish. Agent owned