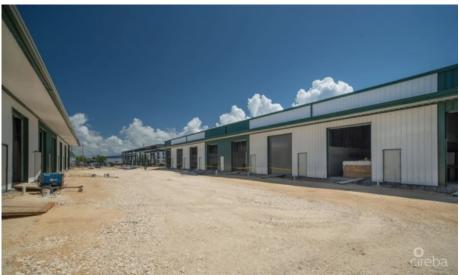

# CI\$495,000

Rare opportunity to purchase a new warehouse unit located in the heart of Industrial Park on Dorcy Drive proximate to the airport. Fairmile Warehouses will feature a total of 32 units across four buildings. The warehouses are currently under construction with a completion date of July 2024. Units have 12' wide x 14' metal roll up door and two 3' x 7' pedestrian doors at front and rear of building. Structure Steel Building designed to withstand 150 mph basic wind speed, with 26 gauge exterior wall panels. Roof panels are 26 gauge galvalume on steel purlins. Concrete foundations to +8'-0" above MLS, with sealed concrete finish. Agent owned