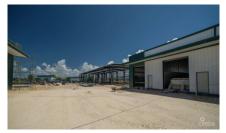

# CI\$495,000

Rare opportunity to purchase a new warehouse unit located in the heart of Industrial Park on Dorcy Drive proximate to the airport. Fairmile Warehouses will feature a total of 32 units across four buildings. The warehouses are currently under construction with a completion date of July 2024. Units have 12' wide x 14' metal roll up door and two 3' x 7' pedestrian doors at front and rear of building. Structure Steel Building designed to withstand 150 mph basic wind speed, with 26 gauge exterior wall panels. Roof panels are 26 gauge galvalume on steel purlins. Concrete foundations to +8'-0" above MLS, with sealed concrete finish. Agent owned