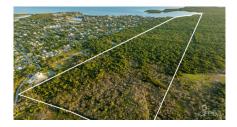

## **Development Land With Potential Access To North Sound 152 Acres Water Front**

Duck Pond, Grand Cayman MLS# 417856

CI\$22,000,000

This is a tremendous opportunity to secure a large (152-acre) site with potential access to the North Sound.

This parcel is in the Duck Pond area with over 1,700 running feet of water frontage, most of this parcel is zoned agricultural residential (122 acres, allowing 2 houses per acre with its current Zoning) with a section towards the north ocean fronting boundary rezoned as a mangrove buffer (30 acre). Access to the property is via a registered 30-foot vehicle right of way to the south that has been granted to the property which then would join and access the continuation of the East-West Arterial Road. This gives it convenience and has an excellent location for many development opportunities, as this is the next developable area.