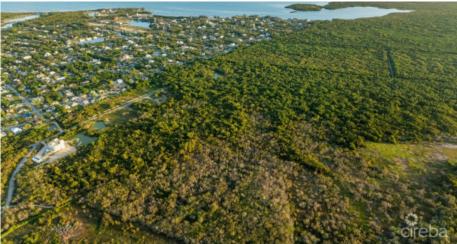

This parcel is in the Duck Pond area with over 1,700 running feet of water frontage, most of this parcel is zoned agricultural residential (122 acres, allowing 2 houses per acre with its current Zoning) with a section towards the north ocean fronting boundary rezoned as a mangrove buffer (30 acre). Access to the property is via a registered 30-foot vehicle right of way to the south that has been granted to the property which then would join and access the continuation of the East-West Arterial Road. This gives it convenience and has an excellent location for many development opportunities, as this is the next developable area.