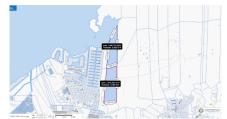

This parcel is in the Duck Pond area with over 1,700 running feet of water frontage, most of this parcel is zoned agricultural residential (122 acres, allowing 2 houses per acre with its current Zoning) with a section towards the north ocean fronting boundary rezoned as a mangrove buffer (30 acre). Access to the property is via a registered 30-foot vehicle right of way to the south that has been granted to the property which then would join and access the continuation of the East-West Arterial Road. This gives it convenience and has an excellent location for many development opportunities, as this is the next developable area.

## **Key Details**

Width Depth **1,736 7,583** 

Acreage View

152.00 Inland, Water Front