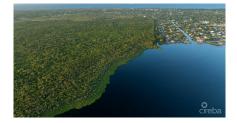

This parcel is in the Duck Pond area with over 1,700 running feet of water frontage, most of this parcel is zoned agricultural residential (122 acres, allowing 2 houses per acre with its current Zoning) with a section towards the north ocean fronting boundary rezoned as a mangrove buffer (30 acre). Access to the property is via a registered 30-foot vehicle right of way to the south that has been granted to the property which then would join and access the continuation of the East-West Arterial Road. This gives it convenience and has an excellent location for many development opportunities, as this is the next developable area.