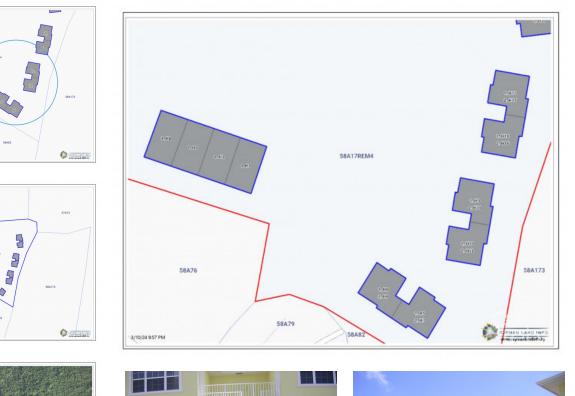

Small, friendly complex in popular Frank Sound. Beautiful country setting in up and coming area and close to Health City, new school and resort areas of North Side. Currently rented long-term so good as an income producing property but could be great for the first time home buyer. Well priced but needs a little TLC.

## **Key Details**

| Bed                 | Bath       |
|---------------------|------------|
| 1                   | <b>1</b>   |
| View<br>Garden View |            |
| Year Built          | Sq.Ft.     |
| <b>2007</b>         | <b>720</b> |