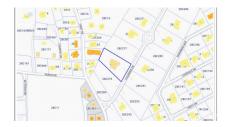

## Savannah, Oleander Estates 0.9821 Acre Parcel

Savannah / Lower Valley, Grand Cayman MLS# 417887

## CI\$699,000

Oleander Estates/Drive subdivision is located off Hirst Road in Newlands and offers 0.9821 acres with restrictive agreements in place.

Plan for the Future - With this truly unique parcel the buyer can create a sprawling family residence, swimming pool, pickleball and lush landscaping amongst the quiet peaceful community of Newlands.

The Site Offers - A huge parcel to build your family home for many years of creating memories and enjoyment.

Map photos are courtesy of CaymanLandInfo.com Note: LIS site will show the aerial map as a structure on the land as a building permit was issued (and has since expired from previous owner), however there is no structure in place.