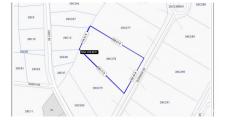

## Savannah, Oleander Estates 0.9821 Acre Parcel

Savannah / Lower Valley, Grand Cayman MLS# 417887

## CI\$699,000

Oleander Estates/Drive subdivision is located off Hirst Road in Newlands and offers 0.9821 acres with restrictive agreements in place.

Plan for the Future - With this truly unique parcel the buyer can create a sprawling family residence, swimming pool, pickleball and lush landscaping amongst the quiet peaceful community of Newlands.

## **Key Details**

Width Depth **152 285** 

Acreage View

0.98 Garden View