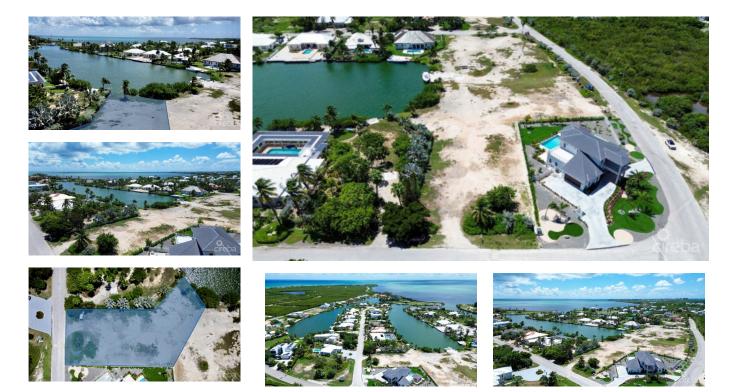

## Half-acre Canal Front Estate Lot - The Shores

West Bay, Grand Cayman MLS# 417896

ALAN O'CONNELL alan.oconnell@remax.ky

Welcome to The Shores, an exclusive waterfront gated community in West Bay. This premium half-acre lot, spanning 23,270 square feet, presents endless opportunities for creating a magnificent home that will captivate the sense of island living at its finest! Some of the immediate standout features of The Shores community are the larger lot sizes, well maintained roads and wide canals that heighten your sense of privacy and maximize your lines of sight.

Bring your vision of a truly epic waterfront home to reality with all your wish-list items included. Think stunning boat house, large pool, separate guest suite, multiple car garage and incredible Caribbean landscaping. With direct water access to North Sound, this property is a boater's dream where you can entertain family and friends in one of the most impressive settings in Grand Cayman.