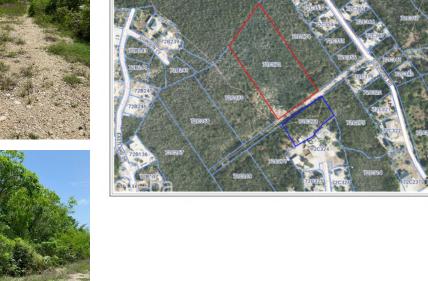

## East End 0.68 Acre Lot

East End / High Rock, Grand Cayman MLS# 417906

## CI\$150,000

Zoned Medium Density Residential, this large lot is ideal for a variety of needs and growth potential. Could be subdivided, or kept as is. Being sold on its own but with the lot right across the road also listed for sale. The road is unimproved but there is direct access to it. Priced to sell! Call for more details.