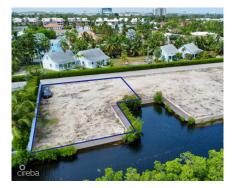

## Clipper Bay Canal Lot - 508

Seven Mile Corridor, Grand Cayman MLS# 417916

US\$1,500,000

Nestled in one of the island's most exclusive and sought-after canal-front communities, Clipper Bay offers an ideal setting for your dream home. Its prime location near the renowned Seven Mile Beach, Camana Bay, and the vibrant shops, amenities, and restaurants of the Seven Mile Corridor makes it a favourite among discerning buyers. This generously sized .3369-acre parcel is cleared and ready for construction. Facing north, the property is sheltered from the elements while providing direct boating access to the North Sound. It features a reinforced concrete seawall and a cantilevered 50-foot private boat dock. Whether you choose to build immediately or hold as an investment, this waterfront lot promises enduring value and desirability.