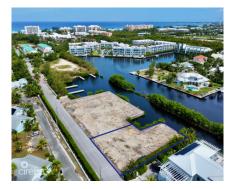

## Clipper Bay Canal Lot - 508

Seven Mile Corridor, Grand Cayman MLS# 417916

US\$1,500,000

Nestled in one of the island's most exclusive and sought-after canal-front communities, Clipper Bay offers an ideal setting for your dream home. Its prime location near the renowned Seven Mile Beach, Camana Bay, and the vibrant shops, amenities, and restaurants of the Seven Mile Corridor makes it a favourite among discerning buyers. This generously sized .3369-acre parcel is cleared and ready for construction. Facing north, the property is sheltered from the elements while providing direct boating access to the North Sound. It features a reinforced concrete seawall and a cantilevered 50-foot private boat dock. Whether you choose to build immediately or hold as an investment, this waterfront lot promises enduring value and desirability.