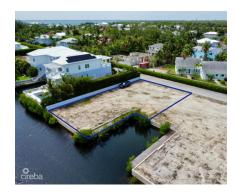

## Clipper Bay Canal Lot - 508

Seven Mile Corridor, Grand Cayman MLS# 417916

US\$1,500,000

Nestled in one of the island's most exclusive and sought-after canal-front communities, Clipper Bay offers an ideal setting for your dream home. Its prime location near the renowned Seven Mile Beach, Camana Bay, and the vibrant shops, amenities, and restaurants of the Seven Mile Corridor makes it a favourite among discerning buyers. This generously sized .3369-acre parcel is cleared and ready for construction. Facing north, the property is sheltered from the elements while providing direct boating access to the North Sound. It features a reinforced concrete seawall and a cantilevered 50-foot private boat dock. Whether you choose to build immediately or hold as an investment, this waterfront lot promises enduring value and desirability.