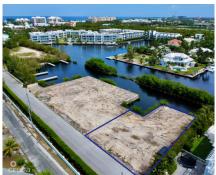

## Clipper Bay Canal Lot - 508

Seven Mile Corridor, Grand Cayman MLS# 417916

US\$1,500,000

Nestled in one of the island's most exclusive and sought-after canal-front communities, Clipper Bay offers an ideal setting for your dream home. Its prime location near the renowned Seven Mile Beach, Camana Bay, and the vibrant shops, amenities, and restaurants of the Seven Mile Corridor makes it a favourite among discerning buyers. This generously sized .3369-acre parcel is cleared and ready for construction. Facing north, the property is sheltered from the elements while providing direct boating access to the North Sound. It features a reinforced concrete seawall and a cantilevered 50-foot private boat dock. Whether you choose to build immediately or hold as an investment, this waterfront lot promises enduring value and desirability.