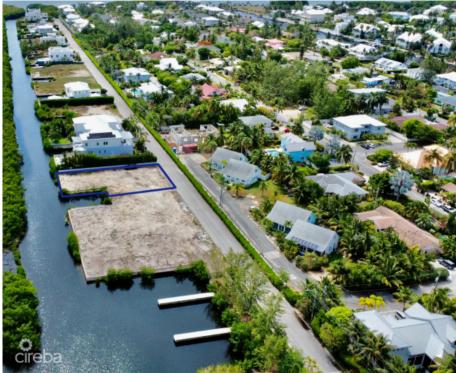

## Clipper Bay Canal Lot - 508

Seven Mile Corridor, Grand Cayman MLS# 417916

US\$1,500,000

Nestled in one of the island's most exclusive and sought-after canal-front communities, Clipper Bay offers an ideal setting for your dream home. Its prime location near the renowned Seven Mile Beach, Camana Bay, and the vibrant shops, amenities, and restaurants of the Seven Mile Corridor makes it a favourite among discerning buyers. This generously sized .3369-acre parcel is cleared and ready for construction. Facing north, the property is sheltered from the elements while providing direct boating access to the North Sound. It features a reinforced concrete seawall and a cantilevered 50-foot private boat dock. Whether you choose to build immediately or hold as an investment, this waterfront lot promises enduring value and desirability.