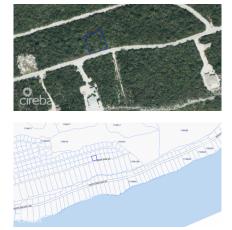

## Cayman Brac Bluff Lot (0.2874 Acre)

Cayman Brac East, Cayman Brac MLS# 417917

## CI\$49,000

HARRIET LOTT harriet@tensails.ky

This Lot is just across the road from the Bluff Edge lots with 85' -90' elevation. With a two-story home, one could have an Ocean View. Now is the time to invest in Cayman Brac for the future and live in quiet harmony with nature.

## **Essential Information**

Status

Depth

115

Current

Type Land

MLS# 417917 Listing Type Low Density Residential

## **Key Details**

Width **110** 

Acreage View
0.29 Garden View

The information contained herein has been furnished by the owner and or their nominee and represented by them to be accurate. The listing company, agent and CIREBA MLS disclaims any liability or responsibility for any inaccuracies, errors or omissions in the represented information and all the information contained herein is subject to errors, omissions, price changes, prior sale or withdrawal, without notice and is at all times subject to verification by the purchaser.