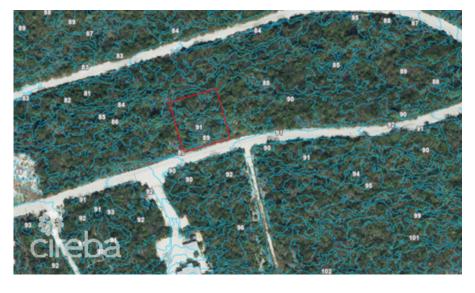

## Cayman Brac Bluff Lot (0.2874 Acre)

Cayman Brac East, Cayman Brac MLS# 417917

## CI\$49,000

HARRIET LOTT harriet@tensails.ky

This Lot is just across the road from the Bluff Edge lots with 85' -90' elevation. With a two-story home, one could have an Ocean View. Now is the time to invest in Cayman Brac for the future and live in quiet harmony with nature.

## **Essential Information**

Status

Depth

115

Current

Type Land

MLS# 417917 Listing Type Low Density Residential

## **Key Details**

Width **110** 

Acreage View
0.29 Garden View

The information contained herein has been furnished by the owner and or their nominee and represented by them to be accurate. The listing company, agent and CIREBA MLS disclaims any liability or responsibility for any inaccuracies, errors or omissions in the represented information and all the information contained herein is subject to errors, omissions, price changes, prior sale or withdrawal, without notice and is at all times subject to verification by the purchaser.