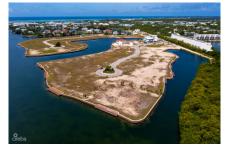

## CI\$795,000

**DALE CRIGHTON**345-949-5250
dalec@crightonproperties.com

**CONOR CRIGHTON** 345-949-5250 conorc@crightongroup.com

Boasting 137 feet of water frontage and a custom 40 foot dock this waterfront parcel is one of the few lots that offers unencumbered views east into the North Sound. As the jewel in Grand Harbour's crown, Harbour Reach provides its owners with the security of an attractive, dual lane entrance-way which leads through a manned gatehouse to heavily landscaped areas, intertwined with jogging trails and walking paths. The development is protected by strong covenants, setting high standards for home design, construction and maintenance, thereby enhancing future appreciation for Harbour Reach's owners. Photos courtesy of www.caymanlandinfo.ky.

## **Key Details**

Width Depth **137 160** 

Acreage View

0.39 Water Front