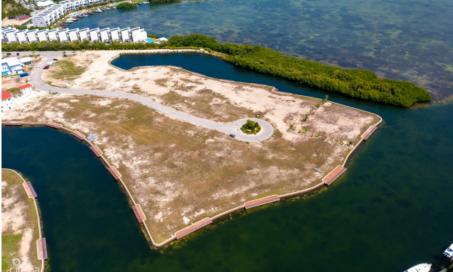

## CI\$795,000

**DALE CRIGHTON**345-949-5250
dalec@crightonproperties.com

**CONOR CRIGHTON** 345-949-5250 conorc@crightongroup.com

Boasting 137 feet of water frontage and a custom 40 foot dock this waterfront parcel is one of the few lots that offers unencumbered views east into the North Sound. As the jewel in Grand Harbour's crown, Harbour Reach provides its owners with the security of an attractive, dual lane entrance-way which leads through a manned gatehouse to heavily landscaped areas, intertwined with jogging trails and walking paths. The development is protected by strong covenants, setting high standards for home design, construction and maintenance, thereby enhancing future appreciation for Harbour Reach's owners. Photos courtesy of www.caymanlandinfo.ky.