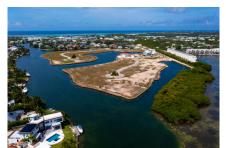

## CI\$795,000

**DALE CRIGHTON**345-949-5250
dalec@crightonproperties.com

**CONOR CRIGHTON** 345-949-5250 conorc@crightongroup.com

Boasting 137 feet of water frontage and a custom 40 foot dock this waterfront parcel is one of the few lots that offers unencumbered views east into the North Sound. As the jewel in Grand Harbour's crown, Harbour Reach provides its owners with the security of an attractive, dual lane entrance-way which leads through a manned gatehouse to heavily landscaped areas, intertwined with jogging trails and walking paths. The development is protected by strong covenants, setting high standards for home design, construction and maintenance, thereby enhancing future appreciation for Harbour Reach's owners. Photos courtesy of www.caymanlandinfo.ky.