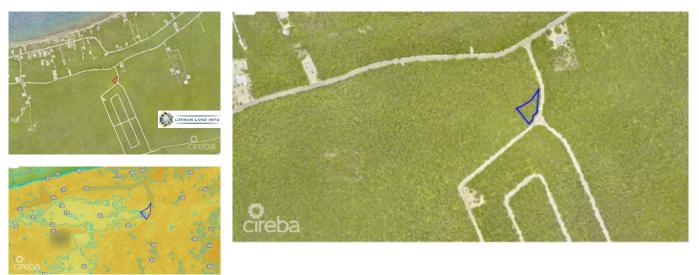

## Cayman Brac Land (0.2612 Acres)

Cayman Brac Centre, Cayman Brac MLS# 413144

## CI\$35,000

SAMANTHA TWISS 345-327-2300 sam@kuavo.com

DANIELLE ROBSON danielle@kuavo.com 0.26 Acre parcel with ground a floor elevation on 30'. Build your dream Brac getaway priced to move quickly. Image Source: www.caymanlandinfo.ky

| Width      | Depth       |
|------------|-------------|
| <b>120</b> | <b>82</b>   |
| Acreage    | View        |
| 0.26       | <b>None</b> |

The information contained herein has been furnished by the owner and or their nominee and represented by them to be accurate. The listing company, agent and CIREBA MLS disclaims any liability or responsibility for any inaccuracies, errors or omissions in the represented information and all the information contained herein is subject to errors, omissions, price changes, prior sale or withdrawal, without notice and is at all times subject to verification by the purchaser.