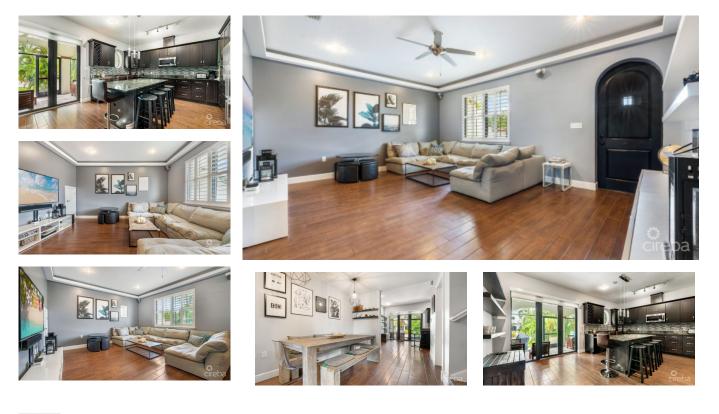

#### US\$1,155,000

SAMANTHA PAYNE samantha.payne@remax.ky Perfect 4 bedroom spacious family home located in an incredibly popular South Sound community close to schools, supermarkets, George Town and across from the Beach. Located in phase 2 of this beautifully designed and maintained fully gated, mediterranean community with on site gym, two tennis courts, clubhouse, kids play area, huge resort style pools. Inside offers a huge kitchen with double fridge freezers, perfect for entertaining, large living area, 4 bedrooms, 2 full bathrooms and a half bath, spread over three floors with private rear patio, private front courtyard and private rooftop patio, the 4 terraces highlight this home's outdoor space and versatility for families and entertaining. San Sebastian is family and pet friendly, comes with 2 allocated parking spaces as well as ample visitors parking and boat/trailer parking.