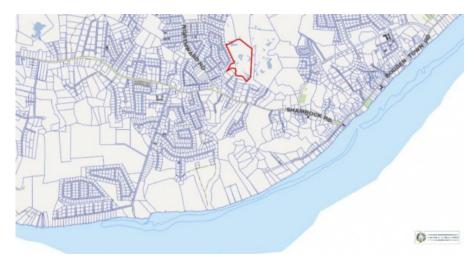

## Pristine Lower Valley Lots - #7

Savannah / Lower Valley, Grand Cayman MLS# 417963

#### CINDY RAYMOND 345-949-9752 cindy.raymond@remax.ky

Well located, small development site of only 12 lots in a pristine area of Lower Valley. Private and tranquil location, just off of Shamrock Road in a quiet area. You feel like you are living out in the country, but really only 20 to 30 minutes from George Town. These lots are about 10 miles from George Town and only a few miles from the 67 acre Mandarin Oriental development site, which starts construction this year. There are plans for the East-West Arterial road to be nearby, further improving access into George Town. Lower Valley is starting to develop at a faster pace, due to the good values here. Over the next several years, it will have made good sense to buy in early at these current lower land prices. This location will only keep getting better! Don't miss buying in now to get a good investment to develop a home or to hold it for future use.