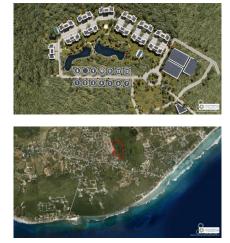

## Pristine Lower Valley Lots - #7

Savannah / Lower Valley, Grand Cayman MLS# 417963

#### CINDY RAYMOND 345-949-9752 cindy.raymond@remax.ky

Well located, small development site of only 12 lots in a pristine area of Lower Valley. Private and tranquil location, just off of Shamrock Road in a quiet area. You feel like you are living out in the country, but really only 20 to 30 minutes from George Town. These lots are about 10 miles from George Town and only a few miles from the 67 acre Mandarin Oriental development site, which starts construction this year. There are plans for the East-West Arterial road to be nearby, further improving access into George Town. Lower Valley is starting to develop at a faster pace, due to the good values here. Over the next several years, it will have made good sense to buy in early at these current lower land prices. This location will only keep getting better! Don't miss buying in now to get a good investment to develop a home or to hold it for future use.