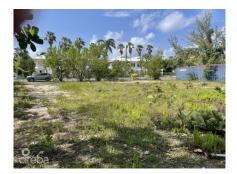

## CI\$430,000

BILLY CULBERT 345-949-7677 billy@rainbow.ky

Whirlwind Drive is a peaceful and walkable canal community in Omega Bay. This is a large site without covenants and above the density restricted zone further down Whirlwind Dr. past Ribbon Close. Ideal for a private canal home or a multifamily development. Site is filled and fenced, there is a cantilever dock with Water Authority connection. The sale includes a high top aluminum four door reefer unit 53 feet long used for storage. Agent owned.