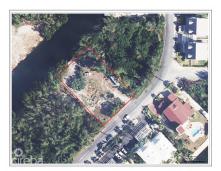

## CI\$430,000

BILLY CULBERT 345-949-7677 billy@rainbow.ky

Whirlwind Drive is a peaceful and walkable canal community in Omega Bay. This is a large site without covenants and above the density restricted zone further down Whirlwind Dr. past Ribbon Close. Ideal for a private canal home or a multifamily development. Site is filled and fenced, there is a cantilever dock with Water Authority connection. The sale includes a high top aluminum four door reefer unit 53 feet long used for storage. Agent owned.

## **Key Details**

Width Depth **100 156** 

Acreage View

0.36 Canal Front