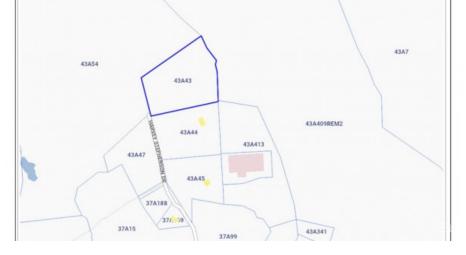

## CI\$1,300,000

**HEATHER RICHARDS**345 943-8573
heather.richards@remax.ky

Unique parcel, 6.5 acres high elevation nestled in Lookout Gardens at the end of Harvey Stephenson Drive. Ideal for developing single family home lots.

## **Key Details**

Width Depth **646 497** 

Acreage View **6.50** Inland