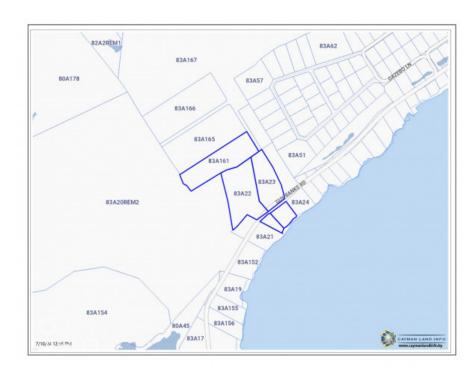

## US\$955,000

**SHEENA CONOLLY** 345-623-1234 sheena.conolly@sothebysrealty.ky

Great development opportunity - three parcels of land, including a beachfront site. maps from: www.caymanlandinfo.ky

## **Key Details**

Width Depth **600 220** 

Acreage View

9.50 Ocean Front