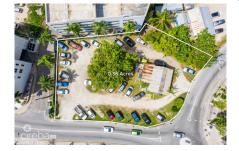

### George Town 0.36 Acre, Commercial Lot

George Town, Grand Cayman MLS# 417994

#### CI\$1,750,000

**JENNA HYDES** jenna@propertycayman.com

Explore the potential of this prime commercial land in the heart of George Town. Located next to RBC and surrounded by high-profile businesses, this property is perfect for investors and business owners. This is a rare chance to own prime real estate in a sought-after area. Whether you are looking to expand your business footprint or invest in a high-growth area, this property is a must-see. Secure your spot in George Town's vibrant commercial scene today.

# **Key Details**

Width Depth **143 96** 

Acreage View **0.36** Inland