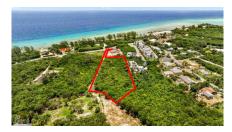

## **Developer's Dream Two Acres Of West Bay Land**

West Bay, Grand Cayman MLS# 418001

CI\$2,800,000

Discover a unique opportunity with two acres of prime West Bay real estate, ideally situated near the prestigious Conch Point Villas and Blue Palms condos. This coveted land is adorned with mango trees and is across the street from the old Spanish Bay Reef development site which has been purchased by one of Grand Cayman's major developers. Perfectly positioned for convenience, this property is a stone's throw from some of the finest dining options, including the renowned Ristorante Papagallo and the trendy Nova restaurant. Also, the proximity to the pristine white sands of Barkers National Park beach, where kite surfing and ATV tours await, all within a 3-minute drive. This sought-after land in West Bay is perfect for future developments in a low-density residential area, ensuring a peaceful and quiet community setting. Property values in this area are notably high, reflecting the desirability and safety of the neighborhood. Embrace the chance to invest in one of the most promising locations in West Bay, where natural beauty meets modern convenience.

## **Key Details**

Width Depth **196 586** 

Acreage View

2.12 Garden View