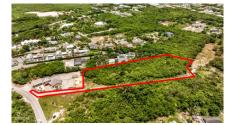

## **Developer's Dream Two Acres Of West Bay Land**

West Bay, Grand Cayman MLS# 418001

CI\$2,800,000

Discover a unique opportunity with two acres of prime West Bay real estate, ideally situated near the prestigious Conch Point Villas and Blue Palms condos. This coveted land is adorned with mango trees and is across the street from the old Spanish Bay Reef development site which has been purchased by one of Grand Cayman's major developers. Perfectly positioned for convenience, this property is a stone's throw from some of the finest dining options, including the renowned Ristorante Papagallo and the trendy Nova restaurant. Also, the proximity to the pristine white sands of Barkers National Park beach, where kite surfing and ATV tours await, all within a 3-minute drive. This sought-after land in West Bay is perfect for future developments in a low-density residential area, ensuring a peaceful and quiet community setting. Property values in this area are notably high, reflecting the desirability and safety of the neighborhood. Embrace the chance to invest in one of the most promising locations in West Bay, where natural beauty meets modern convenience.

## **Key Details**

Width Depth **196 586** 

Acreage View

2.12 Garden View