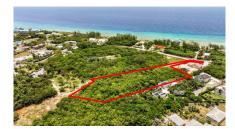

## **Developer's Dream Two Acres Of West Bay Land**

West Bay, Grand Cayman MLS# 418001

CI\$2,800,000

Discover a unique opportunity with two acres of prime West Bay real estate, ideally situated near the prestigious Conch Point Villas and Blue Palms condos. This coveted land is adorned with mango trees and is across the street from the old Spanish Bay Reef development site which has been purchased by one of Grand Cayman's major developers. Perfectly positioned for convenience, this property is a stone's throw from some of the finest dining options, including the renowned Ristorante Papagallo and the trendy Nova restaurant. Also, the proximity to the pristine white sands of Barkers National Park beach, where kite surfing and ATV tours await, all within a 3-minute drive. This sought-after land in West Bay is perfect for future developments in a low-density residential area, ensuring a peaceful and quiet community setting. Property values in this area are notably high, reflecting the desirability and safety of the neighborhood. Embrace the chance to invest in one of the most promising locations in West Bay, where natural beauty meets modern convenience.

## **Key Details**

Width Depth **196 586** 

Acreage View

2.12 Garden View