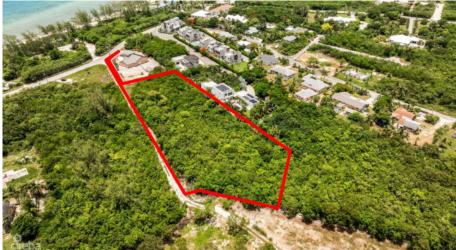

## **Developer's Dream Two Acres Of West Bay Land**

West Bay, Grand Cayman MLS# 418001

CI\$2,800,000

Discover a unique opportunity with two acres of prime West Bay real estate, ideally situated near the prestigious Conch Point Villas and Blue Palms condos. This coveted land is adorned with mango trees and is across the street from the old Spanish Bay Reef development site which has been purchased by one of Grand Cayman's major developers. Perfectly positioned for convenience, this property is a stone's throw from some of the finest dining options, including the renowned Ristorante Papagallo and the trendy Nova restaurant. Also, the proximity to the pristine white sands of Barkers National Park beach, where kite surfing and ATV tours await, all within a 3-minute drive. This sought-after land in West Bay is perfect for future developments in a low-density residential area, ensuring a peaceful and quiet community setting. Property values in this area are notably high, reflecting the desirability and safety of the neighborhood. Embrace the chance to invest in one of the most promising locations in West Bay, where natural beauty meets modern convenience.

## **Key Details**

Width Depth **196 586** 

Acreage View

2.12 Garden View