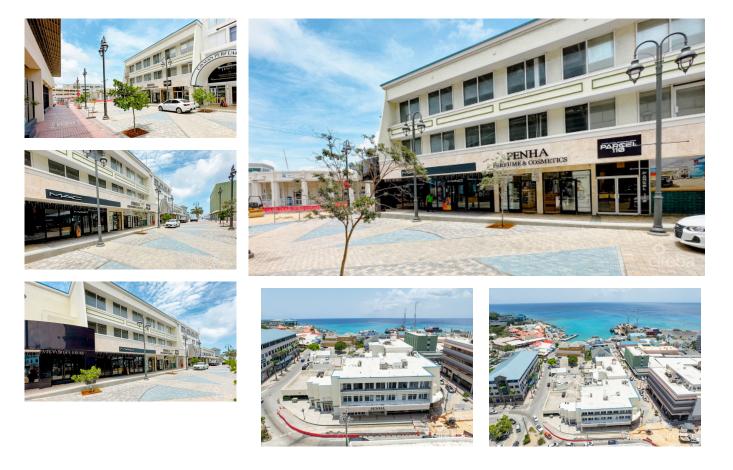

ANGELO GIUZIO angelo@williams2realestate.com

Discover Your Next Business Horizon at Royal Plaza - George Town An Iconic Landmark Awaits Nestled in the vibrant heart of George Town, Royal Plaza stands as a beacon for businesses looking to make their mark. With its prime location on Cardinal Avenue, this three-story commercial building spans an impressive 21,000 square feet, offering unparalleled opportunities for retail and office endeavors alike. Prime Commercial Space in George Town Royal Plaza isn't just a building; it's a statement. Located in the dynamic core of Grand Cayman, its position ensures your business is where the action is. This is George Town at its finest a blend of bustling activity and professional serenity. Designed for Success • Three Stories of Potential: Over 21,000 square feet of space designed for your success. • Heart of the Action: Situated in Cardinal Avenue, the pulse of George Town. • Flexibility and Prestige: Ideal for both retail and office spaces, catering to your specific business needs. A Location Like No Other George Town is more than just the capital; it's the economic heartbeat of Grand Cayman. Here, your business is poised for growth, surrounded by thriving enterprises and potential clients. Royal Plaza's prime commercial space offers a unique selling proposition that sets your venture apart. Nestled in a vibrant community, this location boasts high foot traffic, ensuring maximum visibility for your brand. By choosing Royal Plaza, you're not just securing a location; you're embedding your brand within a thriving ecosystem poised for success. Elevate your business prospects and become part of a dynamic commercial landscape that celebrates innovation and growth. Your Next Step Are you ready to position your business at the forefront of George Town's commercial landscape? Royal Plaza awaits. Call or Email today to explore how this space can be the foundation of your success. How do you want to live your life?