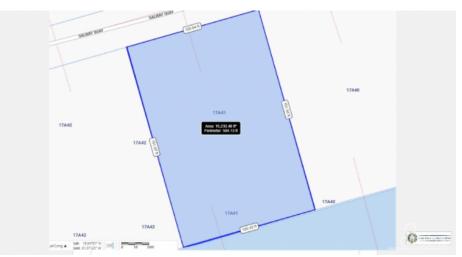

## US\$1,375,000

This incredible canal front 0.35-acre lot is situated on Galway Quay, in the neighborhood of the prestigious Crystal Harbour. This lot spans 152 ft in depth with an approximate water frontage of 100ft, and the site is 4-5 ft above sea level. Zoned as a low-density residential this site offers lots of development opportunities to build your single-family dream home. While enjoying the incredible sunsets and sunrise views, overlooking the entire Governors Sound.

## **Key Details**

Width Depth **101 152** 

Acreage View

0.35 Canal Front, Canal

View