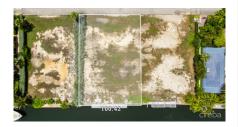

## US\$1,375,000

This incredible canal front 0.35-acre lot is situated on Galway Quay, in the neighborhood of the prestigious Crystal Harbour. This lot spans 152 ft in depth with an approximate water frontage of 100ft, and the site is 4-5 ft above sea level. Zoned as a low-density residential this site offers lots of development opportunities to build your single-family dream home. While enjoying the incredible sunsets and sunrise views, overlooking the entire Governors Sound.

## **Key Details**

Width Depth **101 152** 

Acreage View

0.35 Canal Front, Canal

View