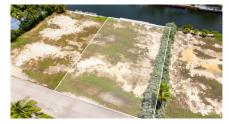

## US\$1,375,000

This incredible canal front 0.35-acre lot is situated on Galway Quay, in the neighborhood of the prestigious Crystal Harbour. This lot spans 152 ft in depth with an approximate water frontage of 100ft, and the site is 4-5 ft above sea level. Zoned as a low-density residential this site offers lots of development opportunities to build your single-family dream home. While enjoying the incredible sunsets and sunrise views, overlooking the entire Governors Sound.

## **Key Details**

Width Depth **101 152** 

Acreage View

0.35 Canal Front, Canal

View