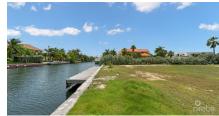

## US\$1,375,000

This incredible canal front 0.35-acre lot is situated on Galway Quay, in the neighborhood of the prestigious Crystal Harbour. This lot spans 152 ft in depth with an approximate water frontage of 100ft, and the site is 4-5 ft above sea level. Zoned as a low-density residential this site offers lots of development opportunities to build your single-family dream home. While enjoying the incredible sunsets and sunrise views, overlooking the entire Governors Sound.

## **Key Details**

Width Depth **101 152** 

Acreage View

0.35 Canal Front, Canal

View