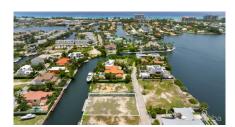

## **Galway Quay, Crystal Harbour Parcel 0.35 Acres**

Seven Mile Corridor, Grand Cayman MLS# 418021

## US\$1,375,000

This incredible canal front 0.35-acre lot is situated on Galway Quay, in the neighborhood of the prestigious Crystal Harbour. This lot spans 152 ft in depth with an approximate water frontage of 100ft, and the site is 4-5 ft above sea level. Zoned as a low-density residential this site offers lots of development opportunities to build your single-family dream home. While enjoying the incredible sunsets and sunrise views, overlooking the entire Governors Sound.

Crystal Harbour is a lovely private gated community featuring high-end homes, lots of families, safe areas for jogging and bicycling along with a golf course with 24hr security at the gate. This area is building out quickly and there won't be very many lots of sale for much longer. This lot is priced to sell quickly and offers great value in comparison to where the current market seems to be going.

Conveniently located in the heart of Seven Mile Beach with access to the beach, restaurants, Camana Bay, George Town, and shops.

Call us for more information!