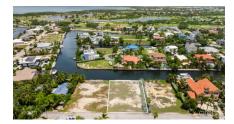

## **Galway Quay, Crystal Harbour Parcel 0.35 Acres**

Seven Mile Corridor, Grand Cayman MLS# 418021

## US\$1,375,000

This incredible canal front 0.35-acre lot is situated on Galway Quay, in the neighborhood of the prestigious Crystal Harbour. This lot spans 152 ft in depth with an approximate water frontage of 100ft, and the site is 4-5 ft above sea level. Zoned as a low-density residential this site offers lots of development opportunities to build your single-family dream home. While enjoying the incredible sunsets and sunrise views, overlooking the entire Governors Sound.

## **Key Details**

Width Depth **101 152** 

Acreage View

0.35 Canal Front, Canal

View