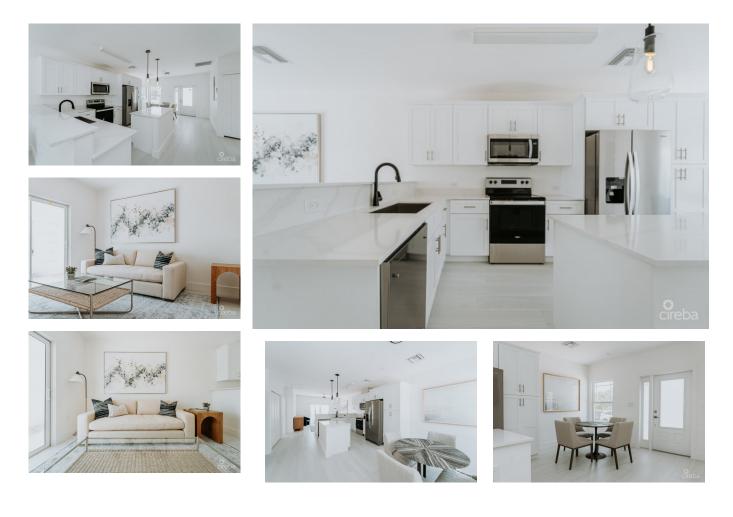

MARIA SANCHEZ maria@c21cayman.com

ALEX WOOD 345-949-2100 alex@c21cayman.com This home Design features 2 spacious bedrooms and 2 ensuite bathrooms. The floor plan ergonomically separates the living room, kitchen, and dining area from both bedrooms. The ample kitchen features a center island, elegant quartz countertops, modern shaker-style cabinets, and Whirlpool stainless steel appliances. The master bedroom boasts a large deep sliding closet and an ensuite, private bathroom. The bright and airy guest bedroom features a deep closet and an ensuite bathroom that can be accessed by your guests through the walkway. The interior is beautifully finished with ceramic tiling, black matte finishes, and high ceilings. Equally as impressively finished is the exterior with Marmoran decorative finishes and a covered entryway. This home couldn't be more centrally located. Be in Camana Bay in less than 10 minutes, grocery stores, restaurants, schools, and the world-famous Seven Mile Beach are also just moments away. Don't miss your opportunity to secure this wonderful unit in the highly sought vicinity of Adonis Drive, West Bay!