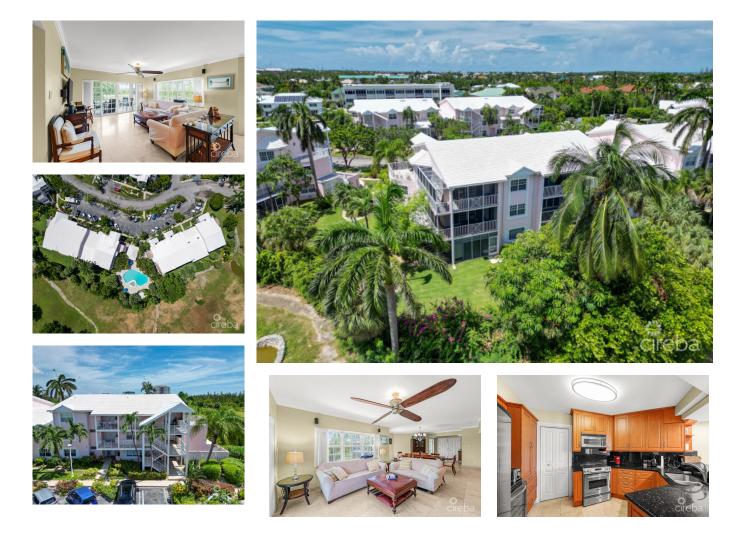

## Britannia Second Floor 3 Bed Lions Court

Seven Mile Corridor, Grand Cayman MLS# 418064

## US\$1,290,000

PAUL YOUNG 1345-640-8880 paul@corcorancayman.com

Welcome to Britannia Lions Court, a premier residence in the heart of the Seven Mile Beach Corridor. This elegant 3-bedroom, 2-bathroom second-floor unit offers a serene backdrop, overlooking one of the Cayman Islands' most expansive green spaces. Ideal for leisurely walks, bike rides, or strolls with your pet, this property provides a perfect blend of tranquility and convenience. Situated adjacent to Camana Bay and just steps from the iconic Seven Mile Beach, Britannia is a top choice for new permit holders, making it an excellent investment or rental opportunity. Its central location also appeals to families and professionals seeking a balanced lifestyle. The spacious and bright great room is complemented by a large screened terrace, perfect for enjoying the lush surroundings. Whether you're looking for a lucrative investment property or a comfortable home, this property meets all criteria. The Cayman Islands continue to show strong growth, with properties in the Seven Mile Beach Corridor leading in appreciation and saleability. Seize this opportunity to invest in a bright future with Britannia Lions Court.

## **Essential Information**

| Type<br><b>Residential</b> | Status<br><b>Current</b> | MLS#<br><b>418064</b>       | Listing Type<br><b>Condominiums</b> |
|----------------------------|--------------------------|-----------------------------|-------------------------------------|
| Key Details                |                          |                             |                                     |
| Bed<br><b>3</b>            | Bath<br><b>2</b>         |                             |                                     |
| View<br>Garden View        |                          |                             |                                     |
| Year Built<br>2001         | Sq.Ft.<br><b>2,043</b>   | Pets Allowed:<br><b>Yes</b> |                                     |
| Additional Feature         |                          |                             |                                     |
| -                          | <u>-</u>                 |                             |                                     |