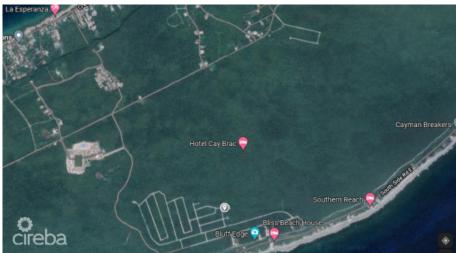

## **US\$50,000**

Corner lot near the tennis court, minutes from the ocean within of Selworthy Grove, great lot to build a great home or own this land that appreciates in value! Fantastic Cayman Brac Bluff land sits 82 Ft above sea level, offering breathtaking views. Located only 20 minutes from the airport, this lot offers a unique chance to create your dream residence in a tranquil area of the Cayman Islands. Enjoy the laid-back environment while being just minutes away from local amenities and attractions. The area is known for its friendly community and beautiful landscapes, making it a perfect place to call home. With ample space and a prime location, this lot provides the perfect canvas to design and build your dream home and is an opportunity to own a piece of paradise in the beautiful Cayman Brac. Great for your permanent residence or investment. Photos courtesy of www.caymanlandinfo.ky