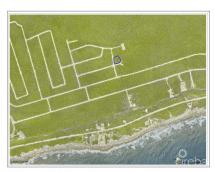

## **US\$50,000**

Corner lot near the tennis court, minutes from the ocean within of Selworthy Grove, great lot to build a great home or own this land that appreciates in value! Fantastic Cayman Brac Bluff land sits 82 Ft above sea level, offering breathtaking views. Located only 20 minutes from the airport, this lot offers a unique chance to create your dream residence in a tranquil area of the Cayman Islands. Enjoy the laid-back environment while being just minutes away from local amenities and attractions. The area is known for its friendly community and beautiful landscapes, making it a perfect place to call home. With ample space and a prime location, this lot provides the perfect canvas to design and build your dream home and is an opportunity to own a piece of paradise in the beautiful Cayman Brac. Great for your permanent residence or investment. Photos courtesy of www.caymanlandinfo.ky

## **Key Details**

Width Depth **124 122** 

Acreage View

0.31 Garden View