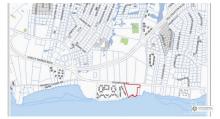

# **Spotts Huge Seafront Site - Next To Wellness Park**

Prospect/Spotts, Grand Cayman MLS# 418085

## US\$4,750,000

KIM LUND 345-949-9772 kim.lund@remax.ky

This is a picturesque location in Spotts within a very peaceful and tranguil area, directly on the Seafront and next to a huge wellness park that is planned by government - so, a desirable and natural attraction right next door for any development on this parcel. Nice deep and wide parcel with good acreage and favourable zoning of Beach Resort/Residential. The expansion of commercial and residential development has now reached the edge of Spotts, as Cayman's population continues its rampant growth. Prime Seafront sites like this, selling for way below current value, yet still close to George Town and Seven Mile Beach are extremely rare. Invest in this parcel to develop or just land bank it for capital appreciation as this area continues to grow. You definitely will not find a better location and value! Agent Owned.

# **Key Details**

Width Depth **450 475** 

Acreage View

4.30 Water Front

### **Additional Feature**

Zoning Covenants Road Frontage Soil **Beach No 600 Rock** 

**Resort/Residential**