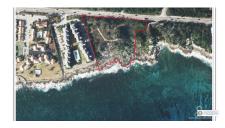

# **Spotts Huge Seafront Site - Next To Wellness Park**

Prospect/Spotts, Grand Cayman MLS# 418085

## US\$4,750,000

KIM LUND 345-949-9772 kim.lund@remax.ky

This is a picturesque location in Spotts within a very peaceful and tranguil area, directly on the Seafront and next to a huge wellness park that is planned by government - so, a desirable and natural attraction right next door for any development on this parcel. Nice deep and wide parcel with good acreage and favourable zoning of Beach Resort/Residential. The expansion of commercial and residential development has now reached the edge of Spotts, as Cayman's population continues its rampant growth. Prime Seafront sites like this, selling for way below current value, yet still close to George Town and Seven Mile Beach are extremely rare. Invest in this parcel to develop or just land bank it for capital appreciation as this area continues to grow. You definitely will not find a better location and value! Agent Owned.

# **Key Details**

Width Depth **450 475** 

Acreage View

4.30 Water Front

### **Additional Feature**

Zoning Covenants Road Frontage Soil **Beach No 600 Rock** 

**Resort/Residential**