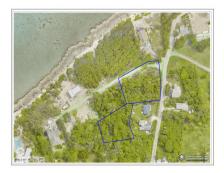

## King Road 1.03 Acres, Two Land Parcels

West Bay, Grand Cayman MLS# 416379

## CI\$615,000

**JENNIFER POWELL** jennifer@propertycayman.com

Over an acre of land tucked off of King Road in West Bay. These two parcels are located a five minute walk to the public beach located at the top of King Road. In addition, you have easy access to Macabuca, Cracked Conch, The Cayman Turtle Centre, Dolphin Discovery and the Blue Hole Nature trail all within a three minute drive. Making this land an excellent location for a private home and/or rental property.

## **Key Details**

Width Depth **359 326** 

Acreage View **1.03** Inland