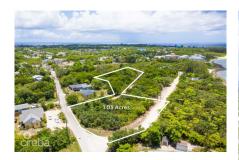

## King Road 1.03 Acres, Two Land Parcels

West Bay, Grand Cayman MLS# 416379

## CI\$615,000

**JENNIFER POWELL** jennifer@propertycayman.com

Over an acre of land tucked off of King Road in West Bay. These two parcels are located a five minute walk to the public beach located at the top of King Road. In addition, you have easy access to Macabuca, Cracked Conch, The Cayman Turtle Centre, Dolphin Discovery and the Blue Hole Nature trail all within a three minute drive. Making this land an excellent location for a private home and/or rental property.

## **Key Details**

Width Depth **359 326** 

Acreage View **1.03** Inland