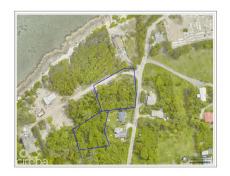

## King Road 1.03 Acres, Two Land Parcels

West Bay, Grand Cayman MLS# 416379

## CI\$615,000

**JENNIFER POWELL** jennifer@propertycayman.com

Over an acre of land tucked off of King Road in West Bay. These two parcels are located a five minute walk to the public beach located at the top of King Road. In addition, you have easy access to Macabuca, Cracked Conch, The Cayman Turtle Centre, Dolphin Discovery and the Blue Hole Nature trail all within a three minute drive. Making this land an excellent location for a private home and/or rental property.

## **Key Details**

Width Depth **359 326** 

Acreage View **1.03** Inland