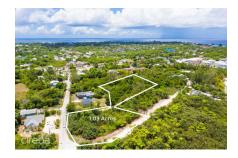

## King Road 1.03 Acres, Two Land Parcels

West Bay, Grand Cayman MLS# 416379

## CI\$615,000

**JENNIFER POWELL** jennifer@propertycayman.com

Over an acre of land tucked off of King Road in West Bay. These two parcels are located a five minute walk to the public beach located at the top of King Road. In addition, you have easy access to Macabuca, Cracked Conch, The Cayman Turtle Centre, Dolphin Discovery and the Blue Hole Nature trail all within a three minute drive. Making this land an excellent location for a private home and/or rental property.

## **Key Details**

Width Depth **359 326** 

Acreage View **1.03** Inland