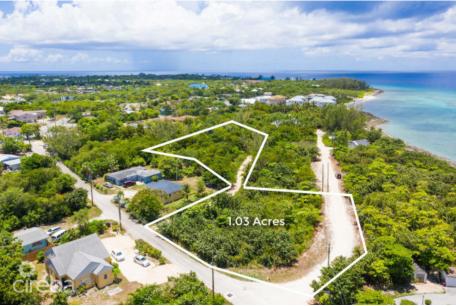

## King Road 1.03 Acres, Two Land Parcels

West Bay, Grand Cayman MLS# 416379

## CI\$615,000

**JENNIFER POWELL** jennifer@propertycayman.com

Over an acre of land tucked off of King Road in West Bay. These two parcels are located a five minute walk to the public beach located at the top of King Road. In addition, you have easy access to Macabuca, Cracked Conch, The Cayman Turtle Centre, Dolphin Discovery and the Blue Hole Nature trail all within a three minute drive. Making this land an excellent location for a private home and/or rental property.

## **Key Details**

Width Depth **359 326** 

Acreage View **1.03** Inland