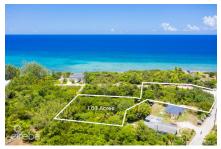

## King Road 1.03 Acres, Two Land Parcels

West Bay, Grand Cayman MLS# 416379

## CI\$615,000

**JENNIFER POWELL** jennifer@propertycayman.com

Over an acre of land tucked off of King Road in West Bay. These two parcels are located a five minute walk to the public beach located at the top of King Road. In addition, you have easy access to Macabuca, Cracked Conch, The Cayman Turtle Centre, Dolphin Discovery and the Blue Hole Nature trail all within a three minute drive. Making this land an excellent location for a private home and/or rental property.

## **Key Details**

Width Depth **359 326** 

Acreage View **1.03** Inland