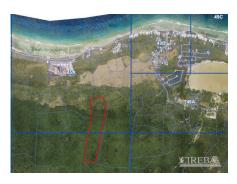

# **Approximately 58 Acres Vacant Land North Side**

North Side, Grand Cayman MLS# 416340

### US\$2,000,000

**CURTIS ELDEMIRE** 345-945-4787 cayman@candw.ky

58 Acres vacant land in North Side interior. Property has a 6 foot registered right of way from Hutland Road. Elevation from 2 ft to 28 ft. Excellent farm land. Aerial from Lands & Survey.

## **Key Details**

Width Depth **685 3,600** 

Acreage View **58.00** Inland